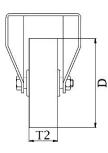

## PRODUCT INFORMATION 800 Series Top Plate Castor

**Material:** Zinc plated fixed bracket with top plate fitting. White nylon wheel.

| Part number:               | 130031        |
|----------------------------|---------------|
| Wheel diameter (D):        | 150mm         |
| Tread width (T2):          | 45mm          |
| Tread hardness:            | 70° Shore D   |
| Wheel bearing:             | Ball bearings |
| Top plate size (AxB):      | 135x114mm     |
| Fixing hole spacing (axb): | 105x75-80mm   |
| Fixing hole size (d):      | 11mm          |
| Overall height (H):        | 210mm         |
| Load capacity 3km/h:       | 750kg         |
| Rolling resistance:        | Excellent     |
| Operating noise:           | Reasonable    |
| Floor preservation:        | Reasonable    |