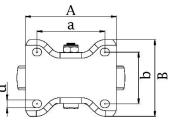

## PRODUCT INFORMATION 800 Series Top Plate Castor

**Material:** Zinc plated fixed bracket with top plate fitting. White nylon wheel.

| Part number:               | 130031        |
|----------------------------|---------------|
| Wheel diameter (D):        | 150mm         |
| Tread width (T2):          | 45mm          |
| Tread hardness:            | 70° Shore D   |
| Wheel bearing:             | Ball bearings |
| Top plate size (AxB):      | 135x114mm     |
| Fixing hole spacing (axb): | 105x75-80mm   |
| Fixing hole size (d):      | 11mm          |
| Overall height (H):        | 210mm         |
| Load capacity 3km/h:       | 750kg         |
| Rolling resistance:        | Excellent     |
| Operating noise:           | Reasonable    |
| Floor preservation:        | Reasonable    |