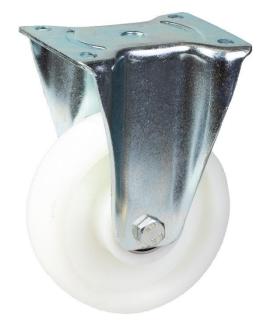

## PRODUCT INFORMATION 800 Series Top Plate Castor

**Material:** Zinc plated fixed bracket with top plate fitting. White nylon wheel.

| Part number:               | 130031        |
|----------------------------|---------------|
| Wheel diameter (D):        | 150mm         |
| Tread width (T2):          | 45mm          |
| Tread hardness:            | 70° Shore D   |
| Wheel bearing:             | Ball bearings |
| Top plate size (AxB):      | 135x114mm     |
| Fixing hole spacing (axb): | 105x75-80mm   |
| Fixing hole size (d):      | 11mm          |
| Overall height (H):        | 210mm         |
| Load capacity 3km/h:       | 750kg         |
| Rolling resistance:        | Excellent     |
| Operating noise:           | Reasonable    |
| Floor preservation:        | Reasonable    |