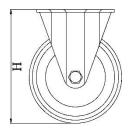

## PRODUCT INFORMATION 800 Series Top Plate Castor

**Material:** Zinc plated fixed bracket with top plate fitting. White nylon wheel.

| Part number:               | 130031        |
|----------------------------|---------------|
| Wheel diameter (D):        | 150mm         |
| Tread width (T2):          | 45mm          |
| Tread hardness:            | 70° Shore D   |
| Wheel bearing:             | Ball bearings |
| Top plate size (AxB):      | 135x114mm     |
| Fixing hole spacing (axb): | 105x75-80mm   |
| Fixing hole size (d):      | 11mm          |
| Overall height (H):        | 210mm         |
| Load capacity 3km/h:       | 750kg         |
| Rolling resistance:        | Excellent     |
| Operating noise:           | Reasonable    |
| Floor preservation:        | Reasonable    |