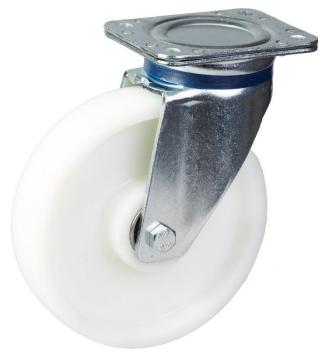

## PRODUCT INFORMATION 800 Series Top Plate Castor

**Material:** Zinc plated swivel bracket with top plate fitting. White nylon wheel.

| Part number:               | 130036        |
|----------------------------|---------------|
| Wheel diameter (D):        | 200mm         |
| Tread width (T2):          | 50mm          |
| Tread hardness:            | 70° Shore D   |
| Wheel bearing:             | Ball bearings |
| Top plate size (AxB):      | 135x110mm     |
| Fixing hole spacing (axb): | 105x75-80mm   |
| Fixing hole size (d):      | 11mm          |
| Offset (F):                | 55mm          |
| Overall height (H):        | 245mm         |
| Load capacity 3km/h:       | 800kg         |
| Rolling resistance:        | Excellent     |
| Operating noise:           | Reasonable    |
| Floor preservation:        | Reasonable    |