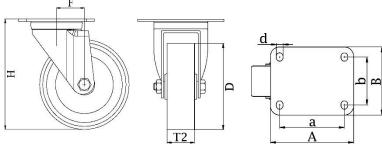

## PRODUCT INFORMATION 800 Series Top Plate Castor

**Material:** Zinc plated swivel bracket with top plate fitting. White nylon wheel.

| Part number:               | 130036        |
|----------------------------|---------------|
| Wheel diameter (D):        | 200mm         |
| Tread width (T2):          | 50mm          |
| Tread hardness:            | 70° Shore D   |
| Wheel bearing:             | Ball bearings |
| Top plate size (AxB):      | 135x110mm     |
| Fixing hole spacing (axb): | 105x75-80mm   |
| Fixing hole size (d):      | 11mm          |
| Offset (F):                | 55mm          |
| Overall height (H):        | 245mm         |
| Load capacity 3km/h:       | 800kg         |
| Rolling resistance:        | Excellent     |
| Operating noise:           | Reasonable    |
| Floor preservation:        | Reasonable    |