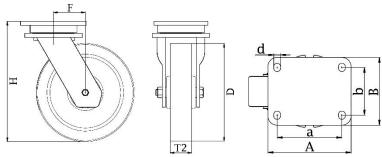

## PRODUCT INFORMATION 1500 Series Top Plate Castor

**Material:** Zinc plated swivel bracket with top plate fitting. White nylon wheel.

| Part number:               | 140027        |
|----------------------------|---------------|
| Wheel diameter (D):        | 250mm         |
| Tread width (T2):          | 50mm          |
| Tread hardness:            | 70° Shore D   |
| Wheel bearing:             | Ball bearings |
| Top plate size (AxB):      | 135x110mm     |
| Fixing hole spacing (axb): | 105x75-80mm   |
| Fixing hole size (d):      | 11mm          |
| Offset (F):                | 80mm          |
| Overall height (H):        | 305mm         |
| Load capacity 3km/h:       | 1500kg        |
| Rolling resistance:        | Excellent     |
| Operating noise:           | Reasonable    |
| Floor preservation:        | Reasonable    |