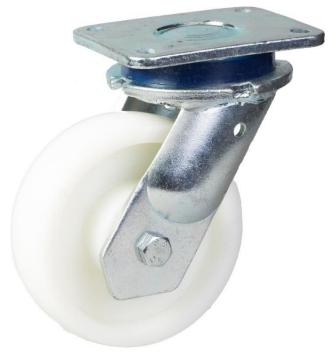

## PRODUCT INFORMATION 1500 Series Top Plate Castor

**Material:** Zinc plated swivel bracket with top plate fitting. White nylon wheel.

| Part number:               | 140027        |
|----------------------------|---------------|
| Wheel diameter (D):        | 250mm         |
| Tread width (T2):          | 50mm          |
| Tread hardness:            | 70° Shore D   |
| Wheel bearing:             | Ball bearings |
| Top plate size (AxB):      | 135x110mm     |
| Fixing hole spacing (axb): | 105x75-80mm   |
| Fixing hole size (d):      | 11mm          |
| Offset (F):                | 80mm          |
| Overall height (H):        | 305mm         |
| Load capacity 3km/h:       | 1500kg        |
| Rolling resistance:        | Excellent     |
| Operating noise:           | Reasonable    |
| Floor preservation:        | Reasonable    |