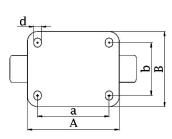

## PRODUCT INFORMATION 1500 Series Top Plate Castor

**Material:** Zinc plated fixed bracket with top plate fitting. White nylon wheel.

| Part number:               | 140028        |
|----------------------------|---------------|
| Wheel diameter (D):        | 250mm         |
| Tread width (T2):          | 50mm          |
| Tread hardness:            | 70° Shore D   |
| Wheel bearing:             | Ball bearings |
| Top plate size (AxB):      | 135x110mm     |
| Fixing hole spacing (axb): | 105x75-80mm   |
| Fixing hole size (d):      | 11mm          |
| Overall height (H):        | 305mm         |
| Load capacity 3km/h:       | 1500kg        |
| Rolling resistance:        | Excellent     |
| Operating noise:           | Reasonable    |
| Floor preservation:        | Reasonable    |