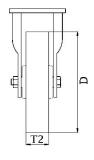

## PRODUCT INFORMATION 1500 Series Top Plate Castor

**Material:** Zinc plated fixed bracket with top plate fitting. White nylon wheel.

| Part number:               | 140028        |
|----------------------------|---------------|
| Wheel diameter (D):        | 250mm         |
| Tread width (T2):          | 50mm          |
| Tread hardness:            | 70° Shore D   |
| Wheel bearing:             | Ball bearings |
| Top plate size (AxB):      | 135x110mm     |
| Fixing hole spacing (axb): | 105x75-80mm   |
| Fixing hole size (d):      | 11mm          |
| Overall height (H):        | 305mm         |
| Load capacity 3km/h:       | 1500kg        |
| Rolling resistance:        | Excellent     |
| Operating noise:           | Reasonable    |
| Floor preservation:        | Reasonable    |