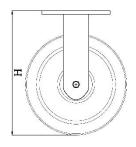

## PRODUCT INFORMATION 1500 Series Top Plate Castor

**Material:** Zinc plated fixed bracket with top plate fitting. White nylon wheel.

| Part number:               | 140028        |
|----------------------------|---------------|
| Wheel diameter (D):        | 250mm         |
| Tread width (T2):          | 50mm          |
| Tread hardness:            | 70° Shore D   |
| Wheel bearing:             | Ball bearings |
| Top plate size (AxB):      | 135x110mm     |
| Fixing hole spacing (axb): | 105x75-80mm   |
| Fixing hole size (d):      | 11mm          |
| Overall height (H):        | 305mm         |
| Load capacity 3km/h:       | 1500kg        |
| Rolling resistance:        | Excellent     |
| Operating noise:           | Reasonable    |
| Floor preservation:        | Reasonable    |