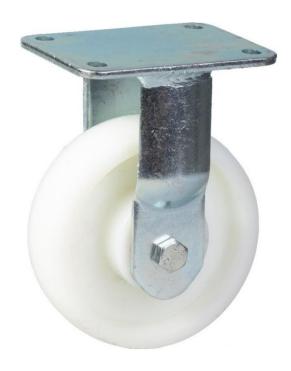

## PRODUCT INFORMATION 1500 Series Top Plate Castor

**Material:** Zinc plated fixed bracket with top plate fitting. White nylon wheel.

| Part number:               | 140028        |
|----------------------------|---------------|
| Wheel diameter (D):        | 250mm         |
| Tread width (T2):          | 50mm          |
| Tread hardness:            | 70° Shore D   |
| Wheel bearing:             | Ball bearings |
| Top plate size (AxB):      | 135x110mm     |
| Fixing hole spacing (axb): | 105x75-80mm   |
| Fixing hole size (d):      | 11mm          |
| Overall height (H):        | 305mm         |
| Load capacity 3km/h:       | 1500kg        |
| Rolling resistance:        | Excellent     |
| Operating noise:           | Reasonable    |
| Floor preservation:        | Reasonable    |