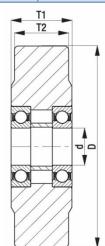

## PRODUCT INFORMATION Cast Nylon Wheel

Material: Natural beige cast nylon.

| Part number:         | 745213        |
|----------------------|---------------|
| Wheel diameter (D):  | 50mm          |
| Tread width (T2):    | 32mm          |
| Tread hardness:      | 80° Shore D   |
| Wheel bearing:       | Ball bearings |
| Wheel bore (d):      | 15mm          |
| Hub length (T1):     | 35mm          |
| Load capacity 3km/h: | 250kg         |
| Rolling resistance:  | Excellent     |
| Operating noise:     | Reasonable    |
| Floor preservation:  | Reasonable    |