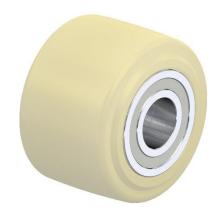

## PRODUCT INFORMATION Cast Nylon Wheel

Material: Natural beige cast nylon.

| Part number:         | 745213        |
|----------------------|---------------|
| Wheel diameter (D):  | 50mm          |
| Tread width (T2):    | 32mm          |
| Tread hardness:      | 80° Shore D   |
| Wheel bearing:       | Ball bearings |
| Wheel bore (d):      | 15mm          |
| Hub length (T1):     | 35mm          |
| Load capacity 3km/h: | 250kg         |
| Rolling resistance:  | Excellent     |
| Operating noise:     | Reasonable    |
| Floor preservation:  | Reasonable    |