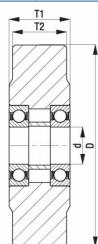

## PRODUCT INFORMATION Cast Nylon Wheel

Material: Natural beige cast nylon.

| Part number:         | 754377        |
|----------------------|---------------|
| Wheel diameter (D):  | 60mm          |
| Tread width (T2):    | 32mm          |
| Tread hardness:      | 80° Shore D   |
| Wheel bearing:       | Ball bearings |
| Wheel bore (d):      | 15mm          |
| Hub length (T1):     | 35mm          |
| Load capacity 3km/h: | 350kg         |
| Rolling resistance:  | Excellent     |
| Operating noise:     | Reasonable    |
| Floor preservation:  | Reasonable    |