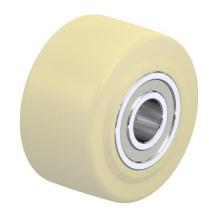

## PRODUCT INFORMATION Cast Nylon Wheel

Material: Natural beige cast nylon.

| Part number:         | 754377        |
|----------------------|---------------|
| Wheel diameter (D):  | 60mm          |
| Tread width (T2):    | 32mm          |
| Tread hardness:      | 80° Shore D   |
| Wheel bearing:       | Ball bearings |
| Wheel bore (d):      | 15mm          |
| Hub length (T1):     | 35mm          |
| Load capacity 3km/h: | 350kg         |
| Rolling resistance:  | Excellent     |
| Operating noise:     | Reasonable    |
| Floor preservation:  | Reasonable    |