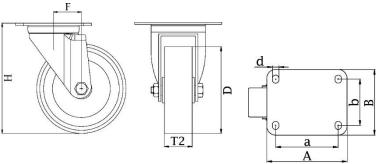

## PRODUCT INFORMATION LH Series Top Plate Castor

**Material:** Zinc plated swivel bracket with top plate fitting.

Natural beige cast nylon wheel.

| Part number:               | 235861        |
|----------------------------|---------------|
| Wheel diameter (D):        | 100mm         |
| Tread width (T2):          | 40mm          |
| Tread hardness:            | 80° Shore D   |
| Wheel bearing:             | Ball bearings |
| Top plate size (AxB):      | 100x85mm      |
| Fixing hole spacing (axb): | 80x60mm       |
| Fixing hole size (d):      | 9mm           |
| Offset (F):                | 45mm          |
| Overall height (H):        | 140mm         |
| Load capacity 3km/h:       | 700kg         |
| Rolling resistance:        | Excellent     |
| Operating noise:           | Reasonable    |
| Floor preservation:        | Reasonable    |