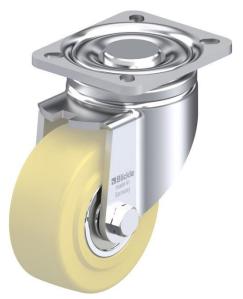

## PRODUCT INFORMATION LH Series Top Plate Castor

**Material:** Zinc plated swivel bracket with top plate fitting.

Natural beige cast nylon wheel.

| Part number:               | 235861        |
|----------------------------|---------------|
| Wheel diameter (D):        | 100mm         |
| Tread width (T2):          | 40mm          |
| Tread hardness:            | 80° Shore D   |
| Wheel bearing:             | Ball bearings |
| Top plate size (AxB):      | 100x85mm      |
| Fixing hole spacing (axb): | 80x60mm       |
| Fixing hole size (d):      | 9mm           |
| Offset (F):                | 45mm          |
| Overall height (H):        | 140mm         |
| Load capacity 3km/h:       | 700kg         |
| Rolling resistance:        | Excellent     |
| Operating noise:           | Reasonable    |
| Floor preservation:        | Reasonable    |