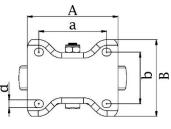

## PRODUCT INFORMATION LH Series Top Plate Castor

**Material:** Zinc plated fixed bracket with top plate fitting.

Natural beige cast nylon wheel.

| Part number:               | 267682        |
|----------------------------|---------------|
| Wheel diameter (D):        | 100mm         |
| Tread width (T2):          | 40mm          |
| Tread hardness:            | 80° Shore D   |
| Wheel bearing:             | Ball bearings |
| Top plate size (AxB):      | 102x88mm      |
| Fixing hole spacing (axb): | 80x60mm       |
| Fixing hole size (d):      | 9mm           |
| Overall height (H):        | 140mm         |
| Load capacity 3km/h:       | 700kg         |
| Rolling resistance:        | Excellent     |
| Operating noise:           | Reasonable    |
| Floor preservation:        | Reasonable    |