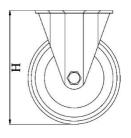

## PRODUCT INFORMATION LH Series Top Plate Castor

**Material:** Zinc plated fixed bracket with top plate fitting.

Natural beige cast nylon wheel.

| Part number:               | 267682        |
|----------------------------|---------------|
| Wheel diameter (D):        | 100mm         |
| Tread width (T2):          | 40mm          |
| Tread hardness:            | 80° Shore D   |
| Wheel bearing:             | Ball bearings |
| Top plate size (AxB):      | 102x88mm      |
| Fixing hole spacing (axb): | 80x60mm       |
| Fixing hole size (d):      | 9mm           |
| Overall height (H):        | 140mm         |
| Load capacity 3km/h:       | 700kg         |
| Rolling resistance:        | Excellent     |
| Operating noise:           | Reasonable    |
| Floor preservation:        | Reasonable    |