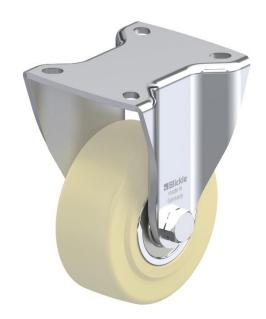

## PRODUCT INFORMATION LH Series Top Plate Castor

**Material:** Zinc plated fixed bracket with top plate fitting.

Natural beige cast nylon wheel.

| Part number:               | 267682        |
|----------------------------|---------------|
| Wheel diameter (D):        | 100mm         |
| Tread width (T2):          | 40mm          |
| Tread hardness:            | 80° Shore D   |
| Wheel bearing:             | Ball bearings |
| Top plate size (AxB):      | 102x88mm      |
| Fixing hole spacing (axb): | 80x60mm       |
| Fixing hole size (d):      | 9mm           |
| Overall height (H):        | 140mm         |
| Load capacity 3km/h:       | 700kg         |
| Rolling resistance:        | Excellent     |
| Operating noise:           | Reasonable    |
| Floor preservation:        | Reasonable    |