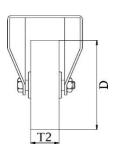

## PRODUCT INFORMATION LH Series Top Plate Castor

**Material:** Zinc plated fixed bracket with top plate fitting.

Natural beige cast nylon wheel.

| Part number:               | 267682        |
|----------------------------|---------------|
| Wheel diameter (D):        | 100mm         |
| Tread width (T2):          | 40mm          |
| Tread hardness:            | 80° Shore D   |
| Wheel bearing:             | Ball bearings |
| Top plate size (AxB):      | 102x88mm      |
| Fixing hole spacing (axb): | 80x60mm       |
| Fixing hole size (d):      | 9mm           |
| Overall height (H):        | 140mm         |
| Load capacity 3km/h:       | 700kg         |
| Rolling resistance:        | Excellent     |
| Operating noise:           | Reasonable    |
| Floor preservation:        | Reasonable    |