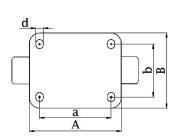

## PRODUCT INFORMATION LS Series Top Plate Castor

**Material:** Zinc plated, yellow-passivated, fixed bracket with top plate fitting. Natural beige cast nylon wheel.

| Part number:               | 486860        |
|----------------------------|---------------|
| Wheel diameter (D):        | 125mm         |
| Tread width (T2):          | 55mm          |
| Tread hardness:            | 80° Shore D   |
| Wheel bearing:             | Ball bearings |
| Top plate size (AxB):      | 140x110mm     |
| Fixing hole spacing (axb): | 105x75-80mm   |
| Fixing hole size (d):      | 11mm          |
| Overall height (H):        | 170mm         |
| Load capacity 3km/h:       | 1750kg        |
| Rolling resistance:        | Excellent     |
| Operating noise:           | Reasonable    |
| Floor preservation:        | Reasonable    |