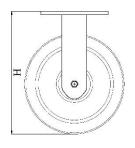

## PRODUCT INFORMATION LS Series Top Plate Castor

**Material:** Zinc plated, yellow-passivated, fixed bracket with top plate fitting. Natural beige cast nylon wheel.

| Part number:               | 486860        |
|----------------------------|---------------|
| Wheel diameter (D):        | 125mm         |
| Tread width (T2):          | 55mm          |
| Tread hardness:            | 80° Shore D   |
| Wheel bearing:             | Ball bearings |
| Top plate size (AxB):      | 140x110mm     |
| Fixing hole spacing (axb): | 105x75-80mm   |
| Fixing hole size (d):      | 11mm          |
| Overall height (H):        | 170mm         |
| Load capacity 3km/h:       | 1750kg        |
| Rolling resistance:        | Excellent     |
| Operating noise:           | Reasonable    |
| Floor preservation:        | Reasonable    |