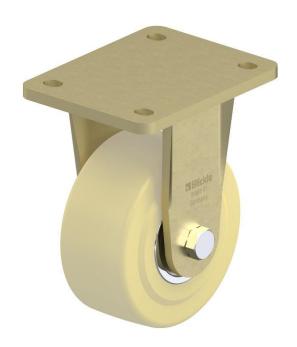

## PRODUCT INFORMATION LS Series Top Plate Castor

**Material:** Zinc plated, yellow-passivated, fixed bracket with top plate fitting. Natural beige cast nylon wheel.

| Part number:               | 486860        |
|----------------------------|---------------|
| Wheel diameter (D):        | 125mm         |
| Tread width (T2):          | 55mm          |
| Tread hardness:            | 80° Shore D   |
| Wheel bearing:             | Ball bearings |
| Top plate size (AxB):      | 140x110mm     |
| Fixing hole spacing (axb): | 105x75-80mm   |
| Fixing hole size (d):      | 11mm          |
| Overall height (H):        | 170mm         |
| Load capacity 3km/h:       | 1750kg        |
| Rolling resistance:        | Excellent     |
| Operating noise:           | Reasonable    |
| Floor preservation:        | Reasonable    |