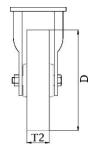

## PRODUCT INFORMATION LS Series Top Plate Castor

**Material:** Zinc plated, yellow-passivated, fixed bracket with top plate fitting. Natural beige cast nylon wheel.

| Part number:               | 486860        |
|----------------------------|---------------|
| Wheel diameter (D):        | 125mm         |
| Tread width (T2):          | 55mm          |
| Tread hardness:            | 80° Shore D   |
| Wheel bearing:             | Ball bearings |
| Top plate size (AxB):      | 140x110mm     |
| Fixing hole spacing (axb): | 105x75-80mm   |
| Fixing hole size (d):      | 11mm          |
| Overall height (H):        | 170mm         |
| Load capacity 3km/h:       | 1750kg        |
| Rolling resistance:        | Excellent     |
| Operating noise:           | Reasonable    |
| Floor preservation:        | Reasonable    |