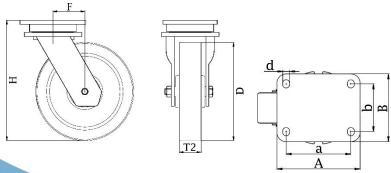

## PRODUCT INFORMATION LS Series Top Plate Castor

**Material:** Zinc plated, yellow-passivated, swivel bracket with top plate fitting. Natural beige cast nylon wheel.

| Part number:               | 608562        |
|----------------------------|---------------|
| Wheel diameter (D):        | 150mm         |
| Tread width (T2):          | 55mm          |
| Tread hardness:            | 80° Shore D   |
| Wheel bearing:             | Ball bearings |
| Top plate size (AxB):      | 175x140mm     |
| Fixing hole spacing (axb): | 140x105mm     |
| Fixing hole size (d):      | 14mm          |
| Offset (F):                | 65mm          |
| Overall height (H):        | 205mm         |
| Load capacity 3km/h:       | 2500kg        |
| Rolling resistance:        | Excellent     |
| Operating noise:           | Reasonable    |
| Floor preservation:        | Reasonable    |