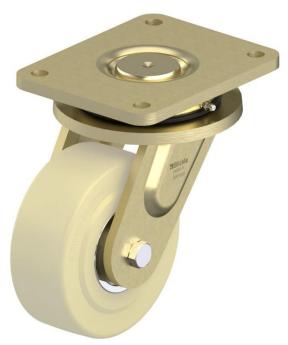

## PRODUCT INFORMATION LS Series Top Plate Castor

**Material:** Zinc plated, yellow-passivated, swivel bracket with top plate fitting. Natural beige cast nylon wheel.

| Part number:               | 608562        |
|----------------------------|---------------|
| Wheel diameter (D):        | 150mm         |
| Tread width (T2):          | 55mm          |
| Tread hardness:            | 80° Shore D   |
| Wheel bearing:             | Ball bearings |
| Top plate size (AxB):      | 175x140mm     |
| Fixing hole spacing (axb): | 140x105mm     |
| Fixing hole size (d):      | 14mm          |
| Offset (F):                | 65mm          |
| Overall height (H):        | 205mm         |
| Load capacity 3km/h:       | 2500kg        |
| Rolling resistance:        | Excellent     |
| Operating noise:           | Reasonable    |
| Floor preservation:        | Reasonable    |