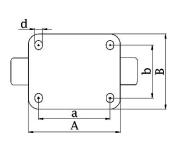

## PRODUCT INFORMATION LS Series Top Plate Castor

**Material:** Zinc plated, yellow-passivated, fixed bracket with top plate fitting. Natural beige cast nylon wheel.

| Part number:               | 608687        |
|----------------------------|---------------|
| Wheel diameter (D):        | 150mm         |
| Tread width (T2):          | 55mm          |
| Tread hardness:            | 80° Shore D   |
| Wheel bearing:             | Ball bearings |
| Top plate size (AxB):      | 175x140mm     |
| Fixing hole spacing (axb): | 140x105mm     |
| Fixing hole size (d):      | 14mm          |
| Overall height (H):        | 205mm         |
| Load capacity 3km/h:       | 2500kg        |
| Rolling resistance:        | Excellent     |
| Operating noise:           | Reasonable    |
| Floor preservation:        | Reasonable    |