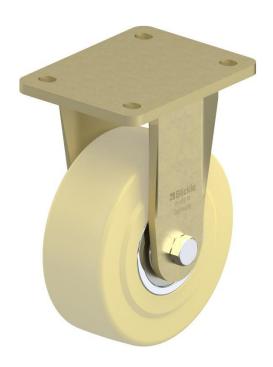

## PRODUCT INFORMATION LS Series Top Plate Castor

**Material:** Zinc plated, yellow-passivated, fixed bracket with top plate fitting. Natural beige cast nylon wheel.

| Part number:               | 608687        |
|----------------------------|---------------|
| Wheel diameter (D):        | 150mm         |
| Tread width (T2):          | 55mm          |
| Tread hardness:            | 80° Shore D   |
| Wheel bearing:             | Ball bearings |
| Top plate size (AxB):      | 175x140mm     |
| Fixing hole spacing (axb): | 140x105mm     |
| Fixing hole size (d):      | 14mm          |
| Overall height (H):        | 205mm         |
| Load capacity 3km/h:       | 2500kg        |
| Rolling resistance:        | Excellent     |
| Operating noise:           | Reasonable    |
| Floor preservation:        | Reasonable    |