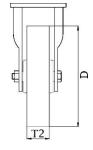

## PRODUCT INFORMATION LS Series Top Plate Castor

**Material:** Zinc plated, yellow-passivated, fixed bracket with top plate fitting. Natural beige cast nylon wheel.

| Part number:               | 608687        |
|----------------------------|---------------|
| Wheel diameter (D):        | 150mm         |
| Tread width (T2):          | 55mm          |
| Tread hardness:            | 80° Shore D   |
| Wheel bearing:             | Ball bearings |
| Top plate size (AxB):      | 175x140mm     |
| Fixing hole spacing (axb): | 140x105mm     |
| Fixing hole size (d):      | 14mm          |
| Overall height (H):        | 205mm         |
| Load capacity 3km/h:       | 2500kg        |
| Rolling resistance:        | Excellent     |
| Operating noise:           | Reasonable    |
| Floor preservation:        | Reasonable    |