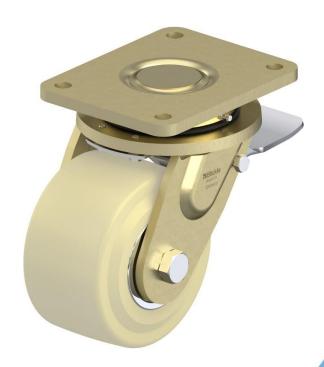

## PRODUCT INFORMATION LS Series Top Plate Castor

**Material:** Zinc plated, yellow-passivated, swivel/brake bracket with top plate fitting. Natural beige cast nylon wheel.

| Part number:               | 611152        |
|----------------------------|---------------|
| Wheel diameter (D):        | 150mm         |
| Tread width (T2):          | 80mm          |
| Tread hardness:            | 80° Shore D   |
| Wheel bearing:             | Ball bearings |
| Top plate size (AxB):      | 175x140mm     |
| Fixing hole spacing (axb): | 140x105mm     |
| Fixing hole size (d):      | 14mm          |
| Offset (F):                | 65mm          |
| Brake pedal radius (G):    | 150mm         |
| Overall height (H):        | 205mm         |
| Load capacity 3km/h:       | 3000kg        |
| Rolling resistance:        | Excellent     |
| Operating noise:           | Reasonable    |
| Floor preservation:        | Reasonable    |