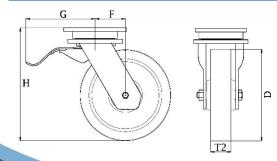

## PRODUCT INFORMATION LS Series Top Plate Castor

**Material:** Zinc plated, yellow-passivated, swivel/brake bracket with top plate fitting. Natural beige cast nylon wheel.

| Part number:               | 611152        |
|----------------------------|---------------|
| Wheel diameter (D):        | 150mm         |
| Tread width (T2):          | 80mm          |
| Tread hardness:            | 80° Shore D   |
| Wheel bearing:             | Ball bearings |
| Top plate size (AxB):      | 175x140mm     |
| Fixing hole spacing (axb): | 140x105mm     |
| Fixing hole size (d):      | 14mm          |
| Offset (F):                | 65mm          |
| Brake pedal radius (G):    | 150mm         |
| Overall height (H):        | 205mm         |
| Load capacity 3km/h:       | 3000kg        |
| Rolling resistance:        | Excellent     |
| Operating noise:           | Reasonable    |
| Floor preservation:        | Reasonable    |