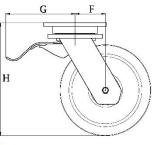

## PRODUCT INFORMATION LS Series Top Plate Castor

**Material:** Zinc plated, yellow-passivated, swivel/brake bracket with top plate fitting. Natural beige cast nylon wheel.

| Part number:               | 613612        |
|----------------------------|---------------|
| Wheel diameter (D):        | 200mm         |
| Tread width (T2):          | 55mm          |
| Tread hardness:            | 80° Shore D   |
| Wheel bearing:             | Ball bearings |
| Top plate size (AxB):      | 175x140mm     |
| Fixing hole spacing (axb): | 140x105mm     |
| Fixing hole size (d):      | 14mm          |
| Offset (F):                | 65mm          |
| Brake pedal radius (G):    | 150mm         |
| Overall height (H):        | 255mm         |
| Load capacity 3km/h:       | 3000kg        |
| Rolling resistance:        | Excellent     |
| Operating noise:           | Reasonable    |
| Floor preservation:        | Reasonable    |
| G F                        |               |