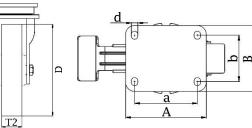

## PRODUCT INFORMATION LS Series Top Plate Castor

**Material:** Zinc plated, yellow-passivated, swivel/brake bracket with top plate fitting. Natural beige cast nylon wheel.

| Part number:               | 613612        |
|----------------------------|---------------|
| Wheel diameter (D):        | 200mm         |
| Tread width (T2):          | 55mm          |
| Tread hardness:            | 80° Shore D   |
| Wheel bearing:             | Ball bearings |
| Top plate size (AxB):      | 175x140mm     |
| Fixing hole spacing (axb): | 140x105mm     |
| Fixing hole size (d):      | 14mm          |
| Offset (F):                | 65mm          |
| Brake pedal radius (G):    | 150mm         |
| Overall height (H):        | 255mm         |
| Load capacity 3km/h:       | 3000kg        |
| Rolling resistance:        | Excellent     |
| Operating noise:           | Reasonable    |
| Floor preservation:        | Reasonable    |
| G F                        |               |