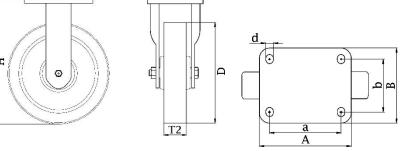

## PRODUCT INFORMATION LS Series Top Plate Castor

Material: Zinc plated, yellow-passivated, fixed bracket with top plate fitting. Natural beige cast nylon wheel.

| Part number:               | 334524        |
|----------------------------|---------------|
| Wheel diameter (D):        | 300mm         |
| Tread width (T2):          | 110mm         |
| Tread hardness:            | 80° Shore D   |
| Wheel bearing:             | Ball bearings |
| Top plate size (AxB):      | 400x300mm     |
| Fixing hole spacing (axb): | 340x240mm     |
| Fixing hole size (d):      | 26mm          |
| Overall height (H):        | 430mm         |
| Load capacity 3km/h:       | 10000kg       |
| Rolling resistance:        | Excellent     |
| Operating noise:           | Reasonable    |
| Floor preservation:        | Reasonable    |