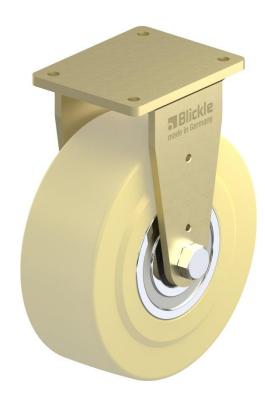

## PRODUCT INFORMATION LS Series Top Plate Castor

Material: Zinc plated, yellow-passivated, fixed bracket with top plate fitting. Natural beige cast nylon wheel.

| Part number:               | 334524        |
|----------------------------|---------------|
| Wheel diameter (D):        | 300mm         |
| Tread width (T2):          | 110mm         |
| Tread hardness:            | 80° Shore D   |
| Wheel bearing:             | Ball bearings |
| Top plate size (AxB):      | 400x300mm     |
| Fixing hole spacing (axb): | 340x240mm     |
| Fixing hole size (d):      | 26mm          |
| Overall height (H):        | 430mm         |
| Load capacity 3km/h:       | 10000kg       |
| Rolling resistance:        | Excellent     |
| Operating noise:           | Reasonable    |
| Floor preservation:        | Reasonable    |