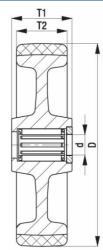

## PRODUCT INFORMATION Polyurethane Wheel

Material: Grey thermoplastic polyurethane tread on nylon centre.

| Part number:         | 176800         |
|----------------------|----------------|
| Wheel diameter (D):  | 125mm          |
| Tread width (T2):    | 38mm           |
| Tread hardness:      | 98° Shore A    |
| Wheel bearing:       | Roller bearing |
| Wheel bore (d):      | 15mm           |
| Hub length (T1):     | 49mm           |
| Load capacity 3km/h: | 250kg          |
| Rolling resistance:  | Very good      |
| Operating noise:     | Good           |
| Floor preservation:  | Good           |