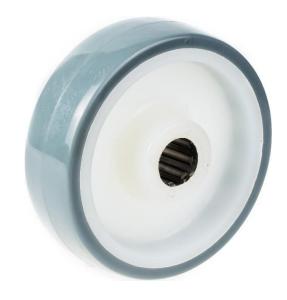

## PRODUCT INFORMATION Polyurethane Wheel

Material: Grey thermoplastic polyurethane tread on nylon centre.

| Part number:         | 176800         |
|----------------------|----------------|
| Wheel diameter (D):  | 125mm          |
| Tread width (T2):    | 38mm           |
| Tread hardness:      | 98° Shore A    |
| Wheel bearing:       | Roller bearing |
| Wheel bore (d):      | 15mm           |
| Hub length (T1):     | 49mm           |
| Load capacity 3km/h: | 250kg          |
| Rolling resistance:  | Very good      |
| Operating noise:     | Good           |
| Floor preservation:  | Good           |