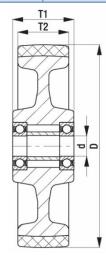

## PRODUCT INFORMATION Polyurethane Wheel

Material: Grey thermoplastic polyurethane tread on polypropylene centre.

| Part number:         | 762538        |
|----------------------|---------------|
| Wheel diameter (D):  | 160mm         |
| Tread width (T2):    | 40mm          |
| Tread hardness:      | 98° Shore A   |
| Wheel bearing:       | Ball bearings |
| Wheel bore (d):      | 20mm          |
| Hub length (T1):     | 58mm          |
| Load capacity 3km/h: | 300kg         |
| Rolling resistance:  | Very good     |
| Operating noise:     | Good          |
| Floor preservation:  | Good          |