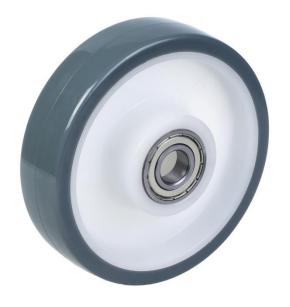

## PRODUCT INFORMATION Polyurethane Wheel

Material: Grey thermoplastic polyurethane tread on polypropylene centre.

| Part number:         | 762538        |
|----------------------|---------------|
| Wheel diameter (D):  | 160mm         |
| Tread width (T2):    | 40mm          |
| Tread hardness:      | 98° Shore A   |
| Wheel bearing:       | Ball bearings |
| Wheel bore (d):      | 20mm          |
| Hub length (T1):     | 58mm          |
| Load capacity 3km/h: | 300kg         |
| Rolling resistance:  | Very good     |
| Operating noise:     | Good          |
| Floor preservation:  | Good          |