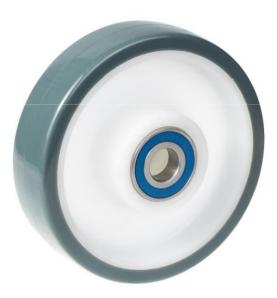

## PRODUCT INFORMATION Polyurethane Wheel

Material: Grey thermoplastic polyurethane tread on polypropylene centre.

| Part number:         | 762540                           |
|----------------------|----------------------------------|
| Wheel diameter (D):  | 160mm                            |
| Tread width (T2):    | 40mm                             |
| Tread hardness:      | 98° Shore A                      |
| Wheel bearing:       | Stainless steel<br>ball bearings |
| Wheel bore (d):      | 20mm                             |
| Hub length (T1):     | 58mm                             |
| Load capacity 3km/h: | 300kg                            |
| Rolling resistance:  | Very good                        |
| Operating noise:     | Good                             |
| Floor preservation:  | Good                             |