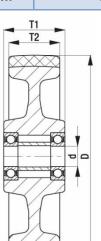

## PRODUCT INFORMATION Polyurethane Wheel

Material: Grey thermoplastic polyurethane tread on polypropylene centre.

| Part number:         | 762540                           |
|----------------------|----------------------------------|
| Wheel diameter (D):  | 160mm                            |
| Tread width (T2):    | 40mm                             |
| Tread hardness:      | 98° Shore A                      |
| Wheel bearing:       | Stainless steel<br>ball bearings |
| Wheel bore (d):      | 20mm                             |
| Hub length (T1):     | 58mm                             |
| Load capacity 3km/h: | 300kg                            |
| Rolling resistance:  | Very good                        |
| Operating noise:     | Good                             |
| Floor preservation:  | Good                             |