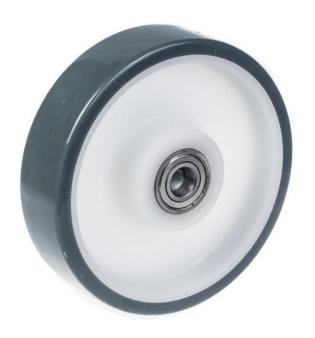

## PRODUCT INFORMATION Polyurethane Wheel

Material: Grey thermoplastic polyurethane tread on polypropylene centre.

| Part number:         | 762539        |
|----------------------|---------------|
| Wheel diameter (D):  | 200mm         |
| Tread width (T2):    | 50mm          |
| Tread hardness:      | 98° Shore A   |
| Wheel bearing:       | Ball bearings |
| Wheel bore (d):      | 20mm          |
| Hub length (T1):     | 58mm          |
| Load capacity 3km/h: | 400kg         |
| Rolling resistance:  | Very good     |
| Operating noise:     | Good          |
| Floor preservation:  | Good          |