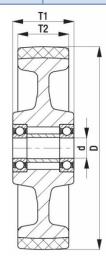

## PRODUCT INFORMATION Polyurethane Wheel

Material: Grey thermoplastic polyurethane tread on polypropylene centre.

| Part number:         | 762539        |
|----------------------|---------------|
| Wheel diameter (D):  | 200mm         |
| Tread width (T2):    | 50mm          |
| Tread hardness:      | 98° Shore A   |
| Wheel bearing:       | Ball bearings |
| Wheel bore (d):      | 20mm          |
| Hub length (T1):     | 58mm          |
| Load capacity 3km/h: | 400kg         |
| Rolling resistance:  | Very good     |
| Operating noise:     | Good          |
| Floor preservation:  | Good          |