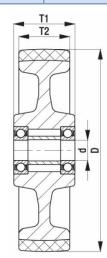

## PRODUCT INFORMATION Polyurethane Wheel

Material: Grey thermoplastic polyurethane tread on polypropylene centre.

| Part number:         | 762541                        |
|----------------------|-------------------------------|
| Wheel diameter (D):  | 200mm                         |
| Tread width (T2):    | 50mm                          |
| Tread hardness:      | 98° Shore A                   |
| Wheel bearing:       | Stainless steel ball bearings |
| Wheel bore (d):      | 20mm                          |
| Hub length (T1):     | 58mm                          |
| Load capacity 3km/h: | 400kg                         |
| Rolling resistance:  | Very good                     |
| Operating noise:     | Good                          |
| Floor preservation:  | Good                          |