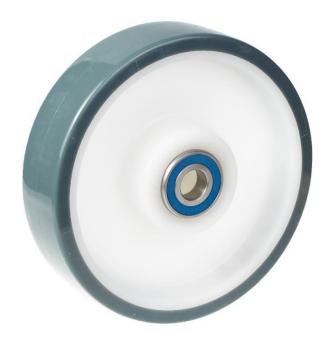

## PRODUCT INFORMATION Polyurethane Wheel

Material: Grey thermoplastic polyurethane tread on polypropylene centre.

| Part number:         | 762541                        |
|----------------------|-------------------------------|
| Wheel diameter (D):  | 200mm                         |
| Tread width (T2):    | 50mm                          |
| Tread hardness:      | 98° Shore A                   |
| Wheel bearing:       | Stainless steel ball bearings |
| Wheel bore (d):      | 20mm                          |
| Hub length (T1):     | 58mm                          |
| Load capacity 3km/h: | 400kg                         |
| Rolling resistance:  | Very good                     |
| Operating noise:     | Good                          |
| Floor preservation:  | Good                          |