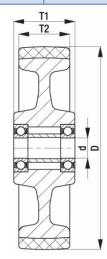

## PRODUCT INFORMATION Polyurethane Wheel

Material: Red thermoplastic polyurethane tread on nylon centre.

| Part number:         | 460012        |
|----------------------|---------------|
| Wheel diameter (D):  | 200mm         |
| Tread width (T2):    | 50mm          |
| Tread hardness:      | 98° Shore A   |
| Wheel bearing:       | Ball bearings |
| Wheel bore (d):      | 20mm          |
| Hub length (T1):     | 58mm          |
| Load capacity 3km/h: | 750kg         |
| Rolling resistance:  | Very good     |
| Operating noise:     | Good          |
| Floor preservation:  | Good          |