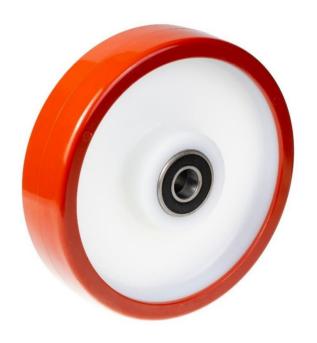

## PRODUCT INFORMATION Polyurethane Wheel

Material: Red thermoplastic polyurethane tread on nylon centre.

| Part number:         | 460012        |
|----------------------|---------------|
| Wheel diameter (D):  | 200mm         |
| Tread width (T2):    | 50mm          |
| Tread hardness:      | 98° Shore A   |
| Wheel bearing:       | Ball bearings |
| Wheel bore (d):      | 20mm          |
| Hub length (T1):     | 58mm          |
| Load capacity 3km/h: | 750kg         |
| Rolling resistance:  | Very good     |
| Operating noise:     | Good          |
| Floor preservation:  | Good          |