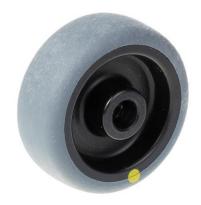

## PRODUCT INFORMATION Electrically Conductive Grey Rubber Wheel

Material: Grey thermoplastic rubber tread on polypropylene centre, electrically conductive.

|                          | 647044        |
|--------------------------|---------------|
| Part number:             | 617811        |
| Wheel diameter (D):      | 50mm          |
| Tread width (T2):        | 19mm          |
| Tread hardness:          | 85° Shore A   |
| Electrical conductivity: | ≤10⁴Ω         |
| Wheel bearing:           | Plain bearing |
| Wheel bore (d):          | 8mm           |
| Hub length (T1):         | 22mm          |
| Load capacity 3km/h:     | 30kg          |
| Rolling resistance:      | Very good     |
| Operating noise:         | Good          |
| Floor preservation:      | Good          |