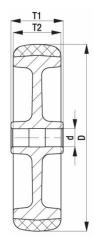

## PRODUCT INFORMATION Electrically Conductive Grey Rubber Wheel

Material: Grey thermoplastic rubber tread on polypropylene centre, electrically conductive.

|                          | 647044        |
|--------------------------|---------------|
| Part number:             | 617811        |
| Wheel diameter (D):      | 50mm          |
| Tread width (T2):        | 19mm          |
| Tread hardness:          | 85° Shore A   |
| Electrical conductivity: | ≤10⁴Ω         |
| Wheel bearing:           | Plain bearing |
| Wheel bore (d):          | 8mm           |
| Hub length (T1):         | 22mm          |
| Load capacity 3km/h:     | 30kg          |
| Rolling resistance:      | Very good     |
| Operating noise:         | Good          |
| Floor preservation:      | Good          |