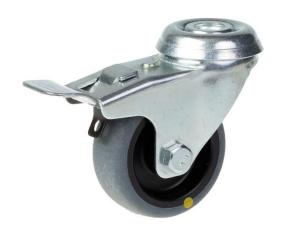

## PRODUCT INFORMATION 100 Series Bolt Hole Castor

**Material:** Zinc plated swivel/brake bracket with bolt hole fitting. Wheel with grey thermoplastic rubber tread on polypropylene centre, electrically conductive.

| Part number:             | 163700        |
|--------------------------|---------------|
| Wheel diameter (D):      | 50mm          |
| Tread width (T2):        | 20mm          |
| Tread hardness:          | 85° Shore A   |
| Electrical conductivity: | ≤10⁴Ω         |
| Wheel bearing:           | Plain bearing |
| Top plate diameter (C):  | 40mm          |
| Bolt hole (d):           | 10mm          |
| Brake pedal radius (G):  | 73mm          |
| Overall height (H):      | 68mm          |
| Load capacity 3km/h:     | 30kg          |
| Rolling resistance:      | Very good     |
| Operating noise:         | Good          |
| Floor preservation:      | Good          |