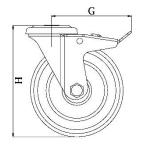

| Part number:             | 163700        |
|--------------------------|---------------|
| Wheel diameter (D):      | 50mm          |
| Tread width (T2):        | 20mm          |
| Tread hardness:          | 85° Shore A   |
| Electrical conductivity: | ≤10⁴Ω         |
| Wheel bearing:           | Plain bearing |
| Top plate diameter (C):  | 40mm          |
| Bolt hole (d):           | 10mm          |
| Brake pedal radius (G):  | 73mm          |
| Overall height (H):      | 68mm          |
| Load capacity 3km/h:     | 30kg          |
| Rolling resistance:      | Very good     |
| Operating noise:         | Good          |
| Floor preservation:      | Good          |