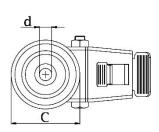

| Part number:             | 163700        |
|--------------------------|---------------|
| Wheel diameter (D):      | 50mm          |
| Tread width (T2):        | 20mm          |
| Tread hardness:          | 85° Shore A   |
| Electrical conductivity: | ≤10⁴Ω         |
| Wheel bearing:           | Plain bearing |
| Top plate diameter (C):  | 40mm          |
| Bolt hole (d):           | 10mm          |
| Brake pedal radius (G):  | 73mm          |
| Overall height (H):      | 68mm          |
| Load capacity 3km/h:     | 30kg          |
| Rolling resistance:      | Very good     |
| Operating noise:         | Good          |
| Floor preservation:      | Good          |