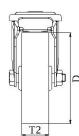

| Part number:             | 163700        |
|--------------------------|---------------|
| Wheel diameter (D):      | 50mm          |
| Tread width (T2):        | 20mm          |
| Tread hardness:          | 85° Shore A   |
| Electrical conductivity: | ≤10⁴Ω         |
| Wheel bearing:           | Plain bearing |
| Top plate diameter (C):  | 40mm          |
| Bolt hole (d):           | 10mm          |
| Brake pedal radius (G):  | 73mm          |
| Overall height (H):      | 68mm          |
| Load capacity 3km/h:     | 30kg          |
| Rolling resistance:      | Very good     |
| Operating noise:         | Good          |
| Floor preservation:      | Good          |