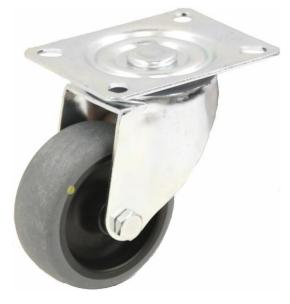

## **PRODUCT INFORMATION 300 Series Top Plate Castor**

Material: Zinc plated swivel bracket with top plate fitting. Wheel with grey thermoplastic rubber tread on polypropylene centre, electrically conductive.

| Part number:               | 256100        |
|----------------------------|---------------|
| Wheel diameter (D):        | 100mm         |
| Tread width (T2):          | 32mm          |
| Tread hardness:            | 85° Shore A   |
| Electrical conductivity:   | ≤10⁴Ω         |
| Wheel bearing:             | Plain bearing |
| Top plate size (AxB):      | 100x80mm      |
| Fixing hole spacing (axb): | 80x60mm       |
| Fixing hole size (d):      | 9mm           |
| Offset (F):                | 38mm          |
| Overall height (H):        | 128mm         |
| Load capacity 3km/h:       | 70kg          |
| Rolling resistance:        | Very good     |
| Operating noise:           | Good          |
| Floor preservation:        | Good          |