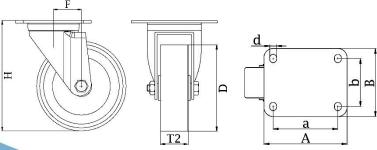

| Part number:               | 256100        |
|----------------------------|---------------|
| Wheel diameter (D):        | 100mm         |
| Tread width (T2):          | 32mm          |
| Tread hardness:            | 85° Shore A   |
| Electrical conductivity:   | ≤10⁴Ω         |
| Wheel bearing:             | Plain bearing |
| Top plate size (AxB):      | 100x80mm      |
| Fixing hole spacing (axb): | 80x60mm       |
| Fixing hole size (d):      | 9mm           |
| Offset (F):                | 38mm          |
| Overall height (H):        | 128mm         |
| Load capacity 3km/h:       | 70kg          |
| Rolling resistance:        | Very good     |
| Operating noise:           | Good          |
| Floor preservation:        | Good          |