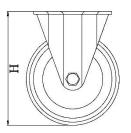

| Part number:               | 264700        |
|----------------------------|---------------|
| Wheel diameter (D):        | 100mm         |
| Tread width (T2):          | 32mm          |
| Tread hardness:            | 85° Shore A   |
| Electrical conductivity:   | ≤10⁴Ω         |
| Wheel bearing:             | Plain bearing |
| Top plate size (AxB):      | 100x84mm      |
| Fixing hole spacing (axb): | 80x60mm       |
| Fixing hole size (d):      | 9mm           |
| Overall height (H):        | 128mm         |
| Load capacity 3km/h:       | 70kg          |
| Rolling resistance:        | Very good     |
| Operating noise:           | Good          |
| Floor preservation:        | Good          |