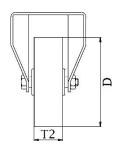

| Part number:               | 264700        |
|----------------------------|---------------|
| Wheel diameter (D):        | 100mm         |
| Tread width (T2):          | 32mm          |
| Tread hardness:            | 85° Shore A   |
| Electrical conductivity:   | ≤10⁴Ω         |
| Wheel bearing:             | Plain bearing |
| Top plate size (AxB):      | 100x84mm      |
| Fixing hole spacing (axb): | 80x60mm       |
| Fixing hole size (d):      | 9mm           |
| Overall height (H):        | 128mm         |
| Load capacity 3km/h:       | 70kg          |
| Rolling resistance:        | Very good     |
| Operating noise:           | Good          |
| Floor preservation:        | Good          |