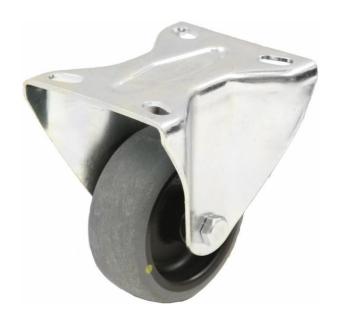

## PRODUCT INFORMATION 300 Series Top Plate Castor

**Material:** Zinc plated fixed bracket with top plate fitting. Wheel with grey thermoplastic rubber tread on polypropylene centre, electrically conductive.

| Part number:               | 264700        |
|----------------------------|---------------|
| Wheel diameter (D):        | 100mm         |
| Tread width (T2):          | 32mm          |
| Tread hardness:            | 85° Shore A   |
| Electrical conductivity:   | ≤10⁴Ω         |
| Wheel bearing:             | Plain bearing |
| Top plate size (AxB):      | 100x84mm      |
| Fixing hole spacing (axb): | 80x60mm       |
| Fixing hole size (d):      | 9mm           |
| Overall height (H):        | 128mm         |
| Load capacity 3km/h:       | 70kg          |
| Rolling resistance:        | Very good     |
| Operating noise:           | Good          |
| Floor preservation:        | Good          |