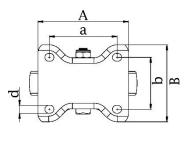

| Part number:               | 264700        |
|----------------------------|---------------|
| Wheel diameter (D):        | 100mm         |
| Tread width (T2):          | 32mm          |
| Tread hardness:            | 85° Shore A   |
| Electrical conductivity:   | ≤10⁴Ω         |
| Wheel bearing:             | Plain bearing |
| Top plate size (AxB):      | 100x84mm      |
| Fixing hole spacing (axb): | 80x60mm       |
| Fixing hole size (d):      | 9mm           |
| Overall height (H):        | 128mm         |
| Load capacity 3km/h:       | 70kg          |
| Rolling resistance:        | Very good     |
| Operating noise:           | Good          |
| Floor preservation:        | Good          |