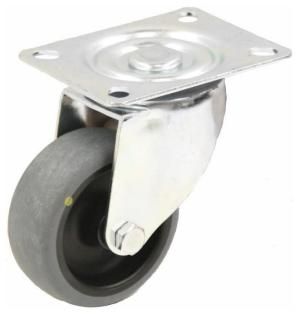

## **PRODUCT INFORMATION 300 Series Top Plate Castor**

Material: Zinc plated swivel bracket with top plate fitting. Wheel with grey thermoplastic rubber tread on polypropylene centre, electrically conductive.