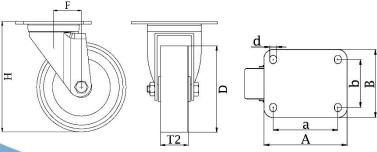

| Part number:               | 264900        |
|----------------------------|---------------|
| Wheel diameter (D):        | 125mm         |
| Tread width (T2):          | 32mm          |
| Tread hardness:            | 85° Shore A   |
| Electrical conductivity:   | ≤10⁴Ω         |
| Wheel bearing:             | Plain bearing |
| Top plate size (AxB):      | 100x80mm      |
| Fixing hole spacing (axb): | 80x60mm       |
| Fixing hole size (d):      | 9mm           |
| Offset (F):                | 34mm          |
| Overall height (H):        | 152mm         |
| Load capacity 3km/h:       | 80kg          |
| Rolling resistance:        | Very good     |
| Operating noise:           | Good          |
| Floor preservation:        | Good          |