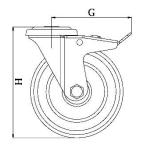

| Part number:             | 163000        |
|--------------------------|---------------|
| Wheel diameter (D):      | 100mm         |
| Tread width (T2):        | 32mm          |
| Tread hardness:          | 85° Shore A   |
| Electrical conductivity: | ≤10⁴Ω         |
| Wheel bearing:           | Plain bearing |
| Top plate diameter (C):  | 71mm          |
| Bolt hole (d):           | 10.5mm        |
| Brake pedal radius (G):  | 105mm         |
| Overall height (H):      | 127mm         |
| Load capacity 3km/h:     | 70kg          |
| Rolling resistance:      | Very good     |
| Operating noise:         | Good          |
| Floor preservation:      | Good          |