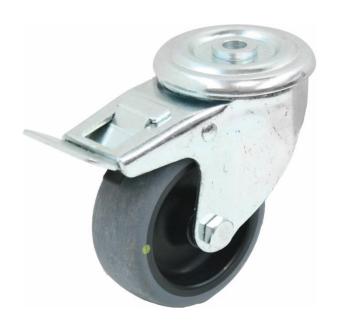

## PRODUCT INFORMATION 300 Series Bolt Hole Castor

**Material:** Zinc plated swivel/brake bracket with bolt hole fitting. Wheel with grey thermoplastic rubber tread on polypropylene centre, electrically conductive.

| Part number:             | 163000        |
|--------------------------|---------------|
| Wheel diameter (D):      | 100mm         |
| Tread width (T2):        | 32mm          |
| Tread hardness:          | 85° Shore A   |
| Electrical conductivity: | ≤10⁴Ω         |
| Wheel bearing:           | Plain bearing |
| Top plate diameter (C):  | 71mm          |
| Bolt hole (d):           | 10.5mm        |
| Brake pedal radius (G):  | 105mm         |
| Overall height (H):      | 127mm         |
| Load capacity 3km/h:     | 70kg          |
| Rolling resistance:      | Very good     |
| Operating noise:         | Good          |
| Floor preservation:      | Good          |