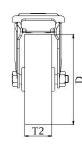

| Part number:             | 163000        |
|--------------------------|---------------|
| Wheel diameter (D):      | 100mm         |
| Tread width (T2):        | 32mm          |
| Tread hardness:          | 85° Shore A   |
| Electrical conductivity: | ≤10⁴Ω         |
| Wheel bearing:           | Plain bearing |
| Top plate diameter (C):  | 71mm          |
| Bolt hole (d):           | 10.5mm        |
| Brake pedal radius (G):  | 105mm         |
| Overall height (H):      | 127mm         |
| Load capacity 3km/h:     | 70kg          |
| Rolling resistance:      | Very good     |
| Operating noise:         | Good          |
| Floor preservation:      | Good          |