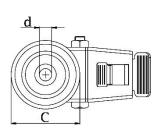

| Part number:             | 163000        |
|--------------------------|---------------|
| Wheel diameter (D):      | 100mm         |
| Tread width (T2):        | 32mm          |
| Tread hardness:          | 85° Shore A   |
| Electrical conductivity: | ≤10⁴Ω         |
| Wheel bearing:           | Plain bearing |
| Top plate diameter (C):  | 71mm          |
| Bolt hole (d):           | 10.5mm        |
| Brake pedal radius (G):  | 105mm         |
| Overall height (H):      | 127mm         |
| Load capacity 3km/h:     | 70kg          |
| Rolling resistance:      | Very good     |
| Operating noise:         | Good          |
| Floor preservation:      | Good          |