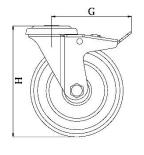

| Part number:             | 163200        |
|--------------------------|---------------|
| Wheel diameter (D):      | 125mm         |
| Tread width (T2):        | 32mm          |
| Tread hardness:          | 85° Shore A   |
| Electrical conductivity: | ≤10⁴Ω         |
| Wheel bearing:           | Plain bearing |
| Top plate diameter (C):  | 71mm          |
| Bolt hole (d):           | 10.5mm        |
| Brake pedal radius (G):  | 110mm         |
| Overall height (H):      | 151mm         |
| Load capacity 3km/h:     | 80kg          |
| Rolling resistance:      | Very good     |
| Operating noise:         | Good          |
| Floor preservation:      | Good          |