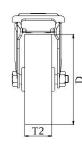

| Part number:             | 163200        |
|--------------------------|---------------|
| Wheel diameter (D):      | 125mm         |
| Tread width (T2):        | 32mm          |
| Tread hardness:          | 85° Shore A   |
| Electrical conductivity: | ≤10⁴Ω         |
| Wheel bearing:           | Plain bearing |
| Top plate diameter (C):  | 71mm          |
| Bolt hole (d):           | 10.5mm        |
| Brake pedal radius (G):  | 110mm         |
| Overall height (H):      | 151mm         |
| Load capacity 3km/h:     | 80kg          |
| Rolling resistance:      | Very good     |
| Operating noise:         | Good          |
| Floor preservation:      | Good          |