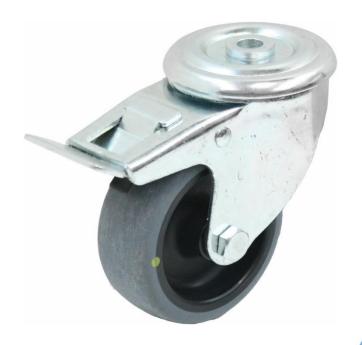

## PRODUCT INFORMATION 300 Series Bolt Hole Castor

**Material:** Zinc plated swivel/brake bracket with bolt hole fitting. Wheel with grey thermoplastic rubber tread on polypropylene centre, electrically conductive.

| Part number:             | 163200        |
|--------------------------|---------------|
| Wheel diameter (D):      | 125mm         |
| Tread width (T2):        | 32mm          |
| Tread hardness:          | 85° Shore A   |
| Electrical conductivity: | ≤10⁴Ω         |
| Wheel bearing:           | Plain bearing |
| Top plate diameter (C):  | 71mm          |
| Bolt hole (d):           | 10.5mm        |
| Brake pedal radius (G):  | 110mm         |
| Overall height (H):      | 151mm         |
| Load capacity 3km/h:     | 80kg          |
| Rolling resistance:      | Very good     |
| Operating noise:         | Good          |
| Floor preservation:      | Good          |