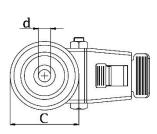

| Part number:             | 163200        |
|--------------------------|---------------|
| Wheel diameter (D):      | 125mm         |
| Tread width (T2):        | 32mm          |
| Tread hardness:          | 85° Shore A   |
| Electrical conductivity: | ≤10⁴Ω         |
| Wheel bearing:           | Plain bearing |
| Top plate diameter (C):  | 71mm          |
| Bolt hole (d):           | 10.5mm        |
| Brake pedal radius (G):  | 110mm         |
| Overall height (H):      | 151mm         |
| Load capacity 3km/h:     | 80kg          |
| Rolling resistance:      | Very good     |
| Operating noise:         | Good          |
| Floor preservation:      | Good          |