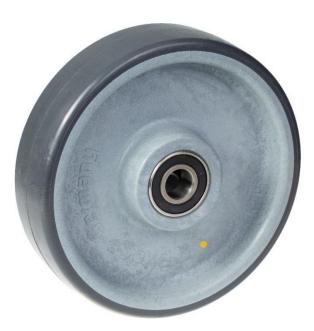

## **Electrically Conductive Polyurethane Wheel**

Material: Grey thermoplastic polyurethane tread on nylon centre, electrically conductive.

| Part number:             | 560010             |
|--------------------------|--------------------|
| Wheel diameter (D):      | 200mm              |
| Tread width (T2):        | 50mm               |
| Tread hardness:          | 94° Shore A        |
| Electrical conductivity: | ≤10 <sup>4</sup> Ω |
| Wheel bearing:           | Ball bearings      |
| Wheel bore (d):          | 20mm               |
| Hub length (T1):         | 60mm               |
| Load capacity 3km/h:     | 520kg              |
| Rolling resistance:      | Very good          |
| Operating noise:         | Good               |
| Floor preservation:      | Good               |