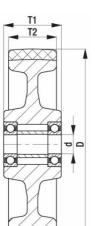

## **Electrically Conductive Polyurethane Wheel**

Material: Grey thermoplastic polyurethane tread on nylon centre, electrically conductive.

| Part number:             | 560010             |
|--------------------------|--------------------|
| Wheel diameter (D):      | 200mm              |
| Tread width (T2):        | 50mm               |
| Tread hardness:          | 94° Shore A        |
| Electrical conductivity: | ≤10 <sup>4</sup> Ω |
| Wheel bearing:           | Ball bearings      |
| Wheel bore (d):          | 20mm               |
| Hub length (T1):         | 60mm               |
| Load capacity 3km/h:     | 520kg              |
| Rolling resistance:      | Very good          |
| Operating noise:         | Good               |
| Floor preservation:      | Good               |