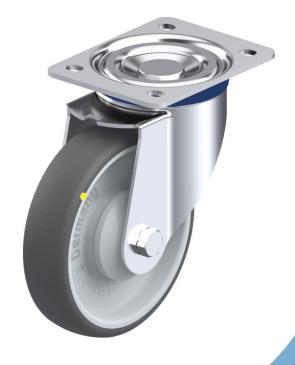

## PRODUCT INFORMATION 300 Series Top Plate Castor

**Material:** Zinc plated swivel bracket with top plate fitting. Wheel with grey thermoplastic polyurethane tread on nylon centre, electrically conductive.

| Part number:               | 274700                                |
|----------------------------|---------------------------------------|
| Wheel diameter (D):        | 160mm                                 |
| Tread width (T2):          | 40mm                                  |
| Tread hardness:            | 94° Shore A                           |
| Electrical conductivity:   | ≤10⁴Ω                                 |
| Wheel bearing:             | Additional sealed single ball bearing |
| Top plate size (AxB):      | 140x110mm                             |
| Fixing hole spacing (axb): | 105x80mm                              |
| Fixing hole size (d):      | 11mm                                  |
| Offset (F):                | 57mm                                  |
| Overall height (H):        | 193mm                                 |
| Load capacity 3km/h:       | 260kg                                 |
| Rolling resistance:        | Very good                             |
| Operating noise:           | Good                                  |
| Floor preservation:        | Good                                  |