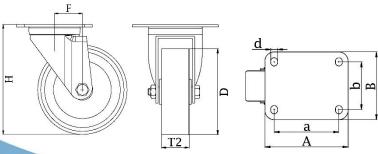

| Part number:               | 274700                                |
|----------------------------|---------------------------------------|
| Wheel diameter (D):        | 160mm                                 |
| Tread width (T2):          | 40mm                                  |
| Tread hardness:            | 94° Shore A                           |
| Electrical conductivity:   | ≤10⁴Ω                                 |
| Wheel bearing:             | Additional sealed single ball bearing |
| Top plate size (AxB):      | 140x110mm                             |
| Fixing hole spacing (axb): | 105x80mm                              |
| Fixing hole size (d):      | 11mm                                  |
| Offset (F):                | 57mm                                  |
| Overall height (H):        | 193mm                                 |
| Load capacity 3km/h:       | 260kg                                 |
| Rolling resistance:        | Very good                             |
| Operating noise:           | Good                                  |
| Floor preservation:        | Good                                  |