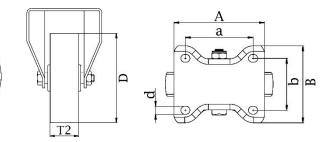

| Part number:               | 274800                                |         |
|----------------------------|---------------------------------------|---------|
| Wheel diameter (D):        | 160mm                                 |         |
| Tread width (T2):          | 40mm                                  |         |
| Tread hardness:            | 94° Shore A                           |         |
| Electrical conductivity:   | ≤10 <sup>4</sup> Ω                    |         |
| Wheel bearing:             | Additional sealed single ball bearing |         |
| Top plate size (AxB):      | 146x107mm                             |         |
| Fixing hole spacing (axb): | 105x80mm                              |         |
| Fixing hole size (d):      | 11mm                                  |         |
| Overall height (H):        | 193mm                                 |         |
| Load capacity 3km/h:       | 260kg                                 |         |
| Rolling resistance:        | Very good                             |         |
| Operating noise:           | Good                                  | 270/131 |
| Floor preservation:        | Good                                  |         |