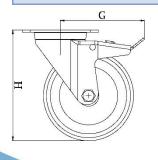

| Part number:               | 510008        |
|----------------------------|---------------|
| Wheel diameter (D):        | 160mm         |
| Tread width (T2):          | 40mm          |
| Tread hardness:            | 94° Shore A   |
| Electrical conductivity:   | ≤10⁴Ω         |
| Wheel bearing:             | Ball bearings |
| Top plate size (AxB):      | 135x110mm     |
| Fixing hole spacing (axb): | 105x75-80mm   |
| Fixing hole size (d):      | 11mm          |
| Brake pedal radius (G):    | 162mm         |
| Overall height (H):        | 215mm         |
| Load capacity 3km/h:       | 360kg         |
| Rolling resistance:        | Very good     |
| Operating noise:           | Good          |
| Floor preservation:        | Good          |