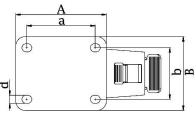

| Part number:               | 510008        |
|----------------------------|---------------|
| Wheel diameter (D):        | 160mm         |
| Tread width (T2):          | 40mm          |
| Tread hardness:            | 94° Shore A   |
| Electrical conductivity:   | ≤10⁴Ω         |
| Wheel bearing:             | Ball bearings |
| Top plate size (AxB):      | 135x110mm     |
| Fixing hole spacing (axb): | 105x75-80mm   |
| Fixing hole size (d):      | 11mm          |
| Brake pedal radius (G):    | 162mm         |
| Overall height (H):        | 215mm         |
| Load capacity 3km/h:       | 360kg         |
| Rolling resistance:        | Very good     |
| Operating noise:           | Good          |
| Floor preservation:        | Good          |