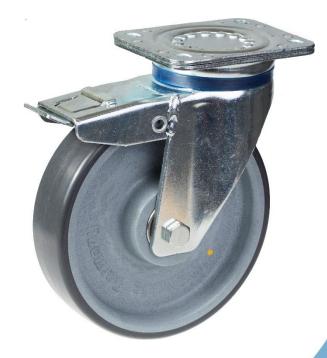

## **PRODUCT INFORMATION 800 Series Top Plate Castor**

Material: Zinc plated swivel/brake bracket with top plate fitting. Wheel with grey thermoplastic polyurethane tread on nylon centre, electrically conductive.

| Part number:               | 510008        |
|----------------------------|---------------|
| Wheel diameter (D):        | 160mm         |
| Tread width (T2):          | 40mm          |
| Tread hardness:            | 94° Shore A   |
| Electrical conductivity:   | ≤10⁴Ω         |
| Wheel bearing:             | Ball bearings |
| Top plate size (AxB):      | 135x110mm     |
| Fixing hole spacing (axb): | 105x75-80mm   |
| Fixing hole size (d):      | 11mm          |
| Brake pedal radius (G):    | 162mm         |
| Overall height (H):        | 215mm         |
| Load capacity 3km/h:       | 360kg         |
| Rolling resistance:        | Very good     |
| Operating noise:           | Good          |
| Floor preservation:        | Good          |