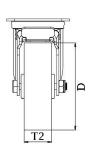

| Part number:               | 510008        |
|----------------------------|---------------|
| Wheel diameter (D):        | 160mm         |
| Tread width (T2):          | 40mm          |
| Tread hardness:            | 94° Shore A   |
| Electrical conductivity:   | ≤10⁴Ω         |
| Wheel bearing:             | Ball bearings |
| Top plate size (AxB):      | 135x110mm     |
| Fixing hole spacing (axb): | 105x75-80mm   |
| Fixing hole size (d):      | 11mm          |
| Brake pedal radius (G):    | 162mm         |
| Overall height (H):        | 215mm         |
| Load capacity 3km/h:       | 360kg         |
| Rolling resistance:        | Very good     |
| Operating noise:           | Good          |
| Floor preservation:        | Good          |