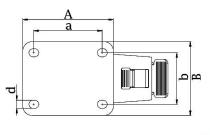

| Part number:               | 510011        |
|----------------------------|---------------|
| Wheel diameter (D):        | 200mm         |
| Tread width (T2):          | 50mm          |
| Tread hardness:            | 94° Shore A   |
| Electrical conductivity:   | ≤10⁴Ω         |
| Wheel bearing:             | Ball bearings |
| Top plate size (AxB):      | 135x110mm     |
| Fixing hole spacing (axb): | 105x75-80mm   |
| Fixing hole size (d):      | 11mm          |
| Brake pedal radius (G):    | 162mm         |
| Overall height (H):        | 245mm         |
| Load capacity 3km/h:       | 520kg         |
| Rolling resistance:        | Very good     |
| Operating noise:           | Good          |
| Floor preservation:        | Good          |