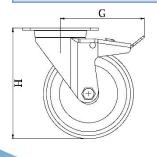

| Part number:               | 510011        |
|----------------------------|---------------|
| Wheel diameter (D):        | 200mm         |
| Tread width (T2):          | 50mm          |
| Tread hardness:            | 94° Shore A   |
| Electrical conductivity:   | ≤10⁴Ω         |
| Wheel bearing:             | Ball bearings |
| Top plate size (AxB):      | 135x110mm     |
| Fixing hole spacing (axb): | 105x75-80mm   |
| Fixing hole size (d):      | 11mm          |
| Brake pedal radius (G):    | 162mm         |
| Overall height (H):        | 245mm         |
| Load capacity 3km/h:       | 520kg         |
| Rolling resistance:        | Very good     |
| Operating noise:           | Good          |
| Floor preservation:        | Good          |