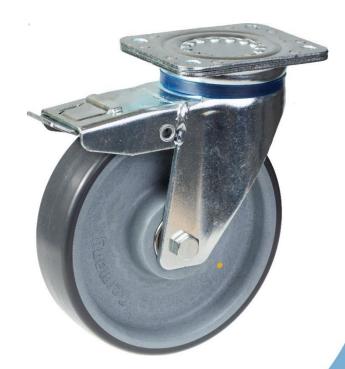

## PRODUCT INFORMATION 800 Series Top Plate Castor

**Material:** Zinc plated swivel/brake bracket with top plate fitting. Wheel with grey thermoplastic polyurethane tread on nylon centre, electrically conductive.

| Part number:               | 510011        |
|----------------------------|---------------|
| Wheel diameter (D):        | 200mm         |
| Tread width (T2):          | 50mm          |
| Tread hardness:            | 94° Shore A   |
| Electrical conductivity:   | ≤10⁴Ω         |
| Wheel bearing:             | Ball bearings |
| Top plate size (AxB):      | 135x110mm     |
| Fixing hole spacing (axb): | 105x75-80mm   |
| Fixing hole size (d):      | 11mm          |
| Brake pedal radius (G):    | 162mm         |
| Overall height (H):        | 245mm         |
| Load capacity 3km/h:       | 520kg         |
| Rolling resistance:        | Very good     |
| Operating noise:           | Good          |
| Floor preservation:        | Good          |