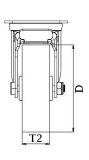

| Part number:               | 510011        |
|----------------------------|---------------|
| Wheel diameter (D):        | 200mm         |
| Tread width (T2):          | 50mm          |
| Tread hardness:            | 94° Shore A   |
| Electrical conductivity:   | ≤10⁴Ω         |
| Wheel bearing:             | Ball bearings |
| Top plate size (AxB):      | 135x110mm     |
| Fixing hole spacing (axb): | 105x75-80mm   |
| Fixing hole size (d):      | 11mm          |
| Brake pedal radius (G):    | 162mm         |
| Overall height (H):        | 245mm         |
| Load capacity 3km/h:       | 520kg         |
| Rolling resistance:        | Very good     |
| Operating noise:           | Good          |
| Floor preservation:        | Good          |