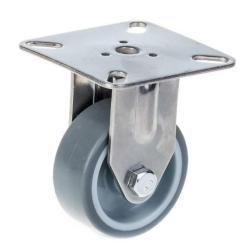

## **100SS Series Stainless Steel Top Plate Castor**

**Material:** Fixed bracket in stainless steel with top plate fitting. Wheel with grey thermoplastic rubber tread on polypropylene centre.

| Part number:               | 250001        |
|----------------------------|---------------|
| Wheel diameter (D):        | 50mm          |
| Tread width (T2):          | 20mm          |
| Tread hardness:            | 85° Shore A   |
| Wheel bearing:             | Plain bearing |
| Top plate size (AxB):      | 60x60mm       |
| Fixing hole spacing (axb): | 38x38/48x48mm |
| Fixing hole size (d):      | 6mm           |
| Overall height (H):        | 71mm          |
| Load capacity 3km/h:       | 40kg          |
| Rolling resistance:        | Very good     |
| Operating noise:           | Good          |
| Floor preservation:        | Good          |