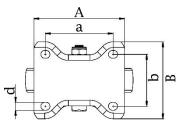

## **100SS Series Stainless Steel Top Plate Castor**

**Material:** Fixed bracket in stainless steel with top plate fitting. Wheel with grey thermoplastic rubber tread on polypropylene centre.

| Part number:               | 250001        |
|----------------------------|---------------|
| Wheel diameter (D):        | 50mm          |
| Tread width (T2):          | 20mm          |
| Tread hardness:            | 85° Shore A   |
| Wheel bearing:             | Plain bearing |
| Top plate size (AxB):      | 60x60mm       |
| Fixing hole spacing (axb): | 38x38/48x48mm |
| Fixing hole size (d):      | 6mm           |
| Overall height (H):        | 71mm          |
| Load capacity 3km/h:       | 40kg          |
| Rolling resistance:        | Very good     |
| Operating noise:           | Good          |
| Floor preservation:        | Good          |