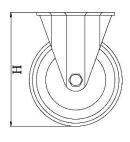

## **100SS Series Stainless Steel Top Plate Castor**

**Material:** Fixed bracket in stainless steel with top plate fitting. Wheel with grey thermoplastic rubber tread on polypropylene centre.

| Part number:               | 250001        |
|----------------------------|---------------|
| Wheel diameter (D):        | 50mm          |
| Tread width (T2):          | 20mm          |
| Tread hardness:            | 85° Shore A   |
| Wheel bearing:             | Plain bearing |
| Top plate size (AxB):      | 60x60mm       |
| Fixing hole spacing (axb): | 38x38/48x48mm |
| Fixing hole size (d):      | 6mm           |
| Overall height (H):        | 71mm          |
| Load capacity 3km/h:       | 40kg          |
| Rolling resistance:        | Very good     |
| Operating noise:           | Good          |
| Floor preservation:        | Good          |