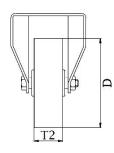

## **100SS Series Stainless Steel Top Plate Castor**

**Material:** Fixed bracket in stainless steel with top plate fitting. Wheel with grey thermoplastic rubber tread on polypropylene centre.

| Part number:               | 250001        |
|----------------------------|---------------|
| Wheel diameter (D):        | 50mm          |
| Tread width (T2):          | 20mm          |
| Tread hardness:            | 85° Shore A   |
| Wheel bearing:             | Plain bearing |
| Top plate size (AxB):      | 60x60mm       |
| Fixing hole spacing (axb): | 38x38/48x48mm |
| Fixing hole size (d):      | 6mm           |
| Overall height (H):        | 71mm          |
| Load capacity 3km/h:       | 40kg          |
| Rolling resistance:        | Very good     |
| Operating noise:           | Good          |
| Floor preservation:        | Good          |