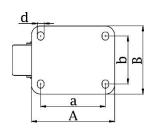

## **100SS Series Stainless Steel Top Plate Castor**

**Material:** Swivel bracket in stainless steel with top plate fitting. Wheel with grey thermoplastic rubber tread on polypropylene centre.

| Part number:               | 250003        |
|----------------------------|---------------|
| Wheel diameter (D):        | 75mm          |
| Tread width (T2):          | 25mm          |
| Tread hardness:            | 85° Shore A   |
| Wheel bearing:             | Plain bearing |
| Top plate size (AxB):      | 60x60mm       |
| Fixing hole spacing (axb): | 38x38/48x48mm |
| Fixing hole size (d):      | 6mm           |
| Offset (F):                | 29mm          |
| Overall height (H):        | 100mm         |
| Load capacity 3km/h:       | 60kg          |
| Rolling resistance:        | Very good     |
| Operating noise:           | Good          |
| Floor preservation:        | Good          |