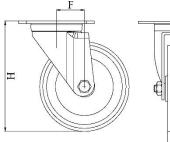

## **100SS Series Stainless Steel Top Plate Castor**

**Material:** Swivel bracket in stainless steel with top plate fitting. Wheel with grey thermoplastic rubber tread on polypropylene centre.

| Part number:               | 250003        |
|----------------------------|---------------|
| Wheel diameter (D):        | 75mm          |
| Tread width (T2):          | 25mm          |
| Tread hardness:            | 85° Shore A   |
| Wheel bearing:             | Plain bearing |
| Top plate size (AxB):      | 60x60mm       |
| Fixing hole spacing (axb): | 38x38/48x48mm |
| Fixing hole size (d):      | 6mm           |
| Offset (F):                | 29mm          |
| Overall height (H):        | 100mm         |
| Load capacity 3km/h:       | 60kg          |
| Rolling resistance:        | Very good     |
| Operating noise:           | Good          |
| Floor preservation:        | Good          |