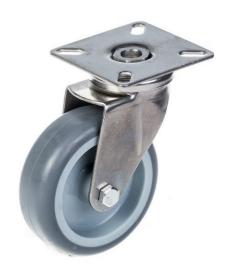

## **100SS Series Stainless Steel Top Plate Castor**

**Material:** Swivel bracket in stainless steel with top plate fitting. Wheel with grey thermoplastic rubber tread on polypropylene centre.

| Part number:               | 250003        |
|----------------------------|---------------|
| Wheel diameter (D):        | 75mm          |
| Tread width (T2):          | 25mm          |
| Tread hardness:            | 85° Shore A   |
| Wheel bearing:             | Plain bearing |
| Top plate size (AxB):      | 60x60mm       |
| Fixing hole spacing (axb): | 38x38/48x48mm |
| Fixing hole size (d):      | 6mm           |
| Offset (F):                | 29mm          |
| Overall height (H):        | 100mm         |
| Load capacity 3km/h:       | 60kg          |
| Rolling resistance:        | Very good     |
| Operating noise:           | Good          |
| Floor preservation:        | Good          |