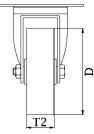

## **100SS Series Stainless Steel Top Plate Castor**

**Material:** Swivel bracket in stainless steel with top plate fitting. Wheel with grey thermoplastic rubber tread on polypropylene centre.

| Part number:               | 250003        |
|----------------------------|---------------|
| Wheel diameter (D):        | 75mm          |
| Tread width (T2):          | 25mm          |
| Tread hardness:            | 85° Shore A   |
| Wheel bearing:             | Plain bearing |
| Top plate size (AxB):      | 60x60mm       |
| Fixing hole spacing (axb): | 38x38/48x48mm |
| Fixing hole size (d):      | 6mm           |
| Offset (F):                | 29mm          |
| Overall height (H):        | 100mm         |
| Load capacity 3km/h:       | 60kg          |
| Rolling resistance:        | Very good     |
| Operating noise:           | Good          |
| Floor preservation:        | Good          |