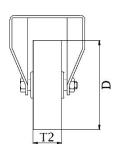

| Part number:               | 250046        |
|----------------------------|---------------|
| Wheel diameter (D):        | 100mm         |
| Tread width (T2):          | 32mm          |
| Tread hardness:            | 85° Shore A   |
| Wheel bearing:             | Plain bearing |
| Top plate size (AxB):      | 100x84mm      |
| Fixing hole spacing (axb): | 80x60mm       |
| Fixing hole size (d):      | 9mm           |
| Overall height (H):        | 128mm         |
| Load capacity 3km/h:       | 110kg         |
| Rolling resistance:        | Very good     |
| Operating noise:           | Good          |
| Floor preservation:        | Good          |