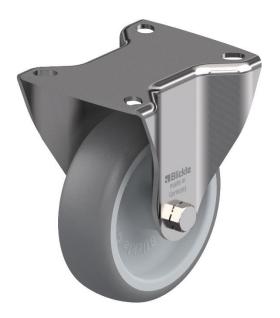

## PRODUCT INFORMATION 300SS Series Stainless Steel Top Plate Castor

**Material:** Fixed bracket in stainless steel with top plate fitting. Wheel with grey thermoplastic rubber tread on polypropylene centre.

| Part number:               | 250046        |
|----------------------------|---------------|
| Wheel diameter (D):        | 100mm         |
| Tread width (T2):          | 32mm          |
| Tread hardness:            | 85° Shore A   |
| Wheel bearing:             | Plain bearing |
| Top plate size (AxB):      | 100x84mm      |
| Fixing hole spacing (axb): | 80x60mm       |
| Fixing hole size (d):      | 9mm           |
| Overall height (H):        | 128mm         |
| Load capacity 3km/h:       | 110kg         |
| Rolling resistance:        | Very good     |
| Operating noise:           | Good          |
| Floor preservation:        | Good          |