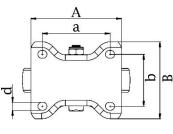

| Part number:               | 250046        |
|----------------------------|---------------|
| Wheel diameter (D):        | 100mm         |
| Tread width (T2):          | 32mm          |
| Tread hardness:            | 85° Shore A   |
| Wheel bearing:             | Plain bearing |
| Top plate size (AxB):      | 100x84mm      |
| Fixing hole spacing (axb): | 80x60mm       |
| Fixing hole size (d):      | 9mm           |
| Overall height (H):        | 128mm         |
| Load capacity 3km/h:       | 110kg         |
| Rolling resistance:        | Very good     |
| Operating noise:           | Good          |
| Floor preservation:        | Good          |