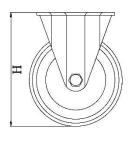

| Part number:               | 250046        |
|----------------------------|---------------|
| Wheel diameter (D):        | 100mm         |
| Tread width (T2):          | 32mm          |
| Tread hardness:            | 85° Shore A   |
| Wheel bearing:             | Plain bearing |
| Top plate size (AxB):      | 100x84mm      |
| Fixing hole spacing (axb): | 80x60mm       |
| Fixing hole size (d):      | 9mm           |
| Overall height (H):        | 128mm         |
| Load capacity 3km/h:       | 110kg         |
| Rolling resistance:        | Very good     |
| Operating noise:           | Good          |
| Floor preservation:        | Good          |