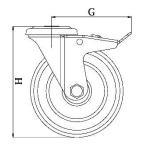

| Part number:            | 260001        |
|-------------------------|---------------|
| Wheel diameter (D):     | 80mm          |
| Tread width (T2):       | 32mm          |
| Tread hardness:         | 85° Shore A   |
| Wheel bearing:          | Plain bearing |
| Top plate diameter (C): | 70mm          |
| Bolt hole (d):          | 13mm          |
| Brake pedal radius (G): | 115mm         |
| Overall height (H):     | 105mm         |
| Load capacity 3km/h:    | 100kg         |
| Rolling resistance:     | Very good     |
| Operating noise:        | Good          |
| Floor preservation:     | Good          |