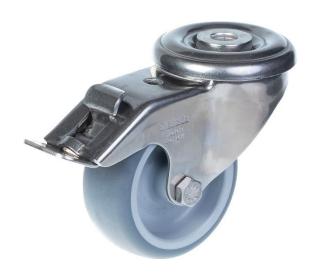

## PRODUCT INFORMATION 300SS Series Stainless Steel Bolt Hole Castor

**Material:** Swivel/brake bracket in stainless steel with bolt hole fitting. Wheel with grey thermoplastic rubber tread on polypropylene centre.

| Part number:            | 260001        |
|-------------------------|---------------|
| Wheel diameter (D):     | 80mm          |
| Tread width (T2):       | 32mm          |
| Tread hardness:         | 85° Shore A   |
| Wheel bearing:          | Plain bearing |
| Top plate diameter (C): | 70mm          |
| Bolt hole (d):          | 13mm          |
| Brake pedal radius (G): | 115mm         |
| Overall height (H):     | 105mm         |
| Load capacity 3km/h:    | 100kg         |
| Rolling resistance:     | Very good     |
| Operating noise:        | Good          |
| Floor preservation:     | Good          |