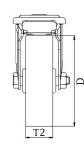

| Part number:            | 260001        |
|-------------------------|---------------|
| Wheel diameter (D):     | 80mm          |
| Tread width (T2):       | 32mm          |
| Tread hardness:         | 85° Shore A   |
| Wheel bearing:          | Plain bearing |
| Top plate diameter (C): | 70mm          |
| Bolt hole (d):          | 13mm          |
| Brake pedal radius (G): | 115mm         |
| Overall height (H):     | 105mm         |
| Load capacity 3km/h:    | 100kg         |
| Rolling resistance:     | Very good     |
| Operating noise:        | Good          |
| Floor preservation:     | Good          |