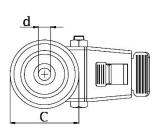

| Part number:            | 260001        |
|-------------------------|---------------|
| Wheel diameter (D):     | 80mm          |
| Tread width (T2):       | 32mm          |
| Tread hardness:         | 85° Shore A   |
| Wheel bearing:          | Plain bearing |
| Top plate diameter (C): | 70mm          |
| Bolt hole (d):          | 13mm          |
| Brake pedal radius (G): | 115mm         |
| Overall height (H):     | 105mm         |
| Load capacity 3km/h:    | 100kg         |
| Rolling resistance:     | Very good     |
| Operating noise:        | Good          |
| Floor preservation:     | Good          |