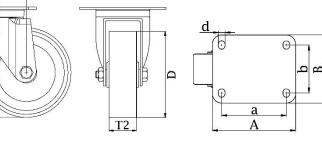

## **300SS Series Stainless Steel Top Plate Castor**

Material: Swivel bracket in stainless steel with top plate fitting. Wheel with grey solid standard rubber tyre on polypropylene centre.

| Part number:               | 250054        |
|----------------------------|---------------|
| Part number:               | 250054        |
| Wheel diameter (D):        | 200mm         |
| Tread width (T2):          | 47mm          |
| Tread hardness:            | 85° Shore A   |
| Wheel bearing:             | Plain bearing |
| Top plate size (AxB):      | 140x110mm     |
| Fixing hole spacing (axb): | 105x75-80mm   |
| Fixing hole size (d):      | 11mm          |
| Offset (F):                | 54mm          |
| Overall height (H):        | 235mm         |
| Load capacity 3km/h:       | 205kg         |
| Rolling resistance:        | Reasonable    |
| Operating noise:           | Very good     |
| Floor preservation:        | Very good     |