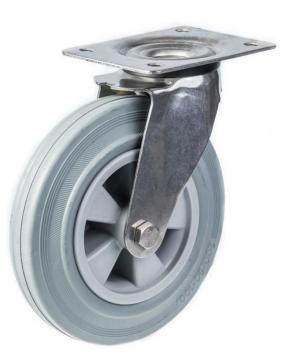

## **300SS Series Stainless Steel Top Plate Castor**

Material: Swivel bracket in stainless steel with top plate fitting. Wheel with grey solid standard rubber tyre on polypropylene centre.

| Part number:               | 250054        |
|----------------------------|---------------|
| Part number:               | 250054        |
| Wheel diameter (D):        | 200mm         |
| Tread width (T2):          | 47mm          |
| Tread hardness:            | 85° Shore A   |
| Wheel bearing:             | Plain bearing |
| Top plate size (AxB):      | 140x110mm     |
| Fixing hole spacing (axb): | 105x75-80mm   |
| Fixing hole size (d):      | 11mm          |
| Offset (F):                | 54mm          |
| Overall height (H):        | 235mm         |
| Load capacity 3km/h:       | 205kg         |
| Rolling resistance:        | Reasonable    |
| Operating noise:           | Very good     |
| Floor preservation:        | Very good     |