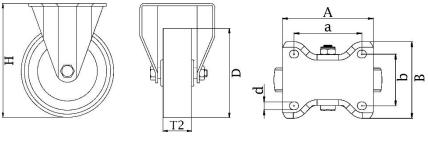

## **300SS Series Stainless Steel Top Plate Castor**

Material: Fixed bracket in stainless steel with top plate fitting. Wheel with grey solid standard rubber tyre on polypropylene centre.

| Part number:               | 250055        |
|----------------------------|---------------|
| Wheel diameter (D):        | 200mm         |
| Tread width (T2):          | 47mm          |
| Tread hardness:            | 85° Shore A   |
| Wheel bearing:             | Plain bearing |
| Top plate size (AxB):      | 138x116mm     |
| Fixing hole spacing (axb): | 105x75-80mm   |
| Fixing hole size (d):      | 11mm          |
| Overall height (H):        | 235mm         |
| Load capacity 3km/h:       | 205kg         |
| Rolling resistance:        | Reasonable    |
| Operating noise:           | Very good     |
| Floor preservation:        | Very good     |