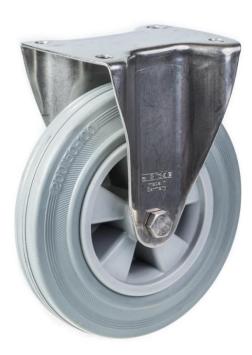

## **300SS Series Stainless Steel Top Plate Castor**

Material: Fixed bracket in stainless steel with top plate fitting. Wheel with grey solid standard rubber tyre on polypropylene centre.

| Part number:               | 250055        |
|----------------------------|---------------|
| Wheel diameter (D):        | 200mm         |
| Tread width (T2):          | 47mm          |
| Tread hardness:            | 85° Shore A   |
| Wheel bearing:             | Plain bearing |
| Top plate size (AxB):      | 138x116mm     |
| Fixing hole spacing (axb): | 105x75-80mm   |
| Fixing hole size (d):      | 11mm          |
| Overall height (H):        | 235mm         |
| Load capacity 3km/h:       | 205kg         |
| Rolling resistance:        | Reasonable    |
| Operating noise:           | Very good     |
| Floor preservation:        | Very good     |