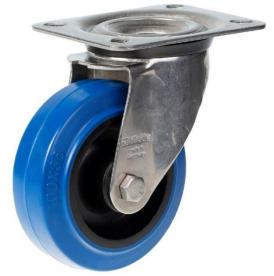

## PRODUCT INFORMATION 300SS Series Stainless Steel Top Plate Castor

**Material:** Swivel bracket in stainless steel with top plate fitting. Wheel with blue solid elastic rubber tyre on nylon centre.

| Part number:               | 250024        |
|----------------------------|---------------|
| Wheel diameter (D):        | 100mm         |
| Tread width (T2):          | 36mm          |
| Tread hardness:            | 70° Shore A   |
| Wheel bearing:             | Plain bearing |
| Top plate size (AxB):      | 100x85mm      |
| Fixing hole spacing (axb): | 80x60mm       |
| Fixing hole size (d):      | 9mm           |
| Offset (F):                | 36mm          |
| Overall height (H):        | 128mm         |
| Load capacity 3km/h:       | 150kg         |
| Rolling resistance:        | Very good     |
| Operating noise:           | Very good     |
| Floor preservation:        | Very good     |