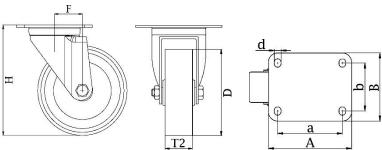

## PRODUCT INFORMATION 300SS Series Stainless Steel Top Plate Castor

**Material:** Swivel bracket in stainless steel with top plate fitting. Wheel with blue solid elastic rubber tyre on nylon centre.

| Part number:               | 250024        |
|----------------------------|---------------|
| Wheel diameter (D):        | 100mm         |
| Tread width (T2):          | 36mm          |
| Tread hardness:            | 70° Shore A   |
| Wheel bearing:             | Plain bearing |
| Top plate size (AxB):      | 100x85mm      |
| Fixing hole spacing (axb): | 80x60mm       |
| Fixing hole size (d):      | 9mm           |
| Offset (F):                | 36mm          |
| Overall height (H):        | 128mm         |
| Load capacity 3km/h:       | 150kg         |
| Rolling resistance:        | Very good     |
| Operating noise:           | Very good     |
| Floor preservation:        | Very good     |