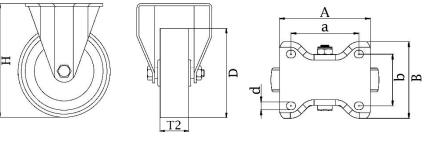

## **300SS Series Stainless Steel Top Plate Castor**

Material: Fixed bracket in stainless steel with top plate fitting. Wheel with blue solid elastic rubber tyre on nylon centre.

| Part number:               | 250028                   |
|----------------------------|--------------------------|
| Wheel diameter (D):        | 125mm                    |
| Tread width (T2):          | 36mm                     |
| Tread hardness:            | 70° Shore A              |
| Wheel bearing:             | Stainless roller bearing |
| Top plate size (AxB):      | 100x85mm                 |
| Fixing hole spacing (axb): | 80x60mm                  |
| Fixing hole size (d):      | 9mm                      |
| Overall height (H):        | 150mm                    |
| Load capacity 3km/h:       | 150kg                    |
| Rolling resistance:        | Very good                |
| Operating noise:           | Very good                |
| Floor preservation:        | Very good                |