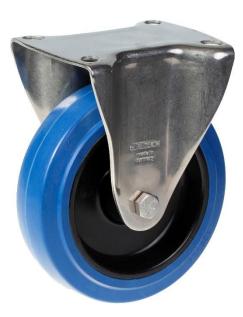

## **300SS Series Stainless Steel Top Plate Castor**

Material: Fixed bracket in stainless steel with top plate fitting. Wheel with blue solid elastic rubber tyre on nylon centre.

| Part number:               | 250028                   |
|----------------------------|--------------------------|
| Wheel diameter (D):        | 125mm                    |
| Tread width (T2):          | 36mm                     |
| Tread hardness:            | 70° Shore A              |
| Wheel bearing:             | Stainless roller bearing |
| Top plate size (AxB):      | 100x85mm                 |
| Fixing hole spacing (axb): | 80x60mm                  |
| Fixing hole size (d):      | 9mm                      |
| Overall height (H):        | 150mm                    |
| Load capacity 3km/h:       | 150kg                    |
| Rolling resistance:        | Very good                |
| Operating noise:           | Very good                |
| Floor preservation:        | Very good                |