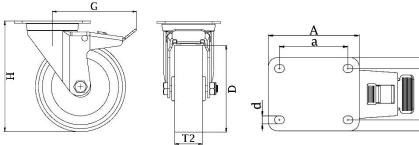

| Part number:               | 250029                   |
|----------------------------|--------------------------|
| Wheel diameter (D):        | 125mm                    |
| Tread width (T2):          | 36mm                     |
| Tread hardness:            | 70° Shore A              |
| Wheel bearing:             | Stainless roller bearing |
| Top plate size (AxB):      | 100x85mm                 |
| Fixing hole spacing (axb): | 80x60mm                  |
| Fixing hole size (d):      | 9mm                      |
| Brake pedal radius (G):    | 123mm                    |
| Overall height (H):        | 150mm                    |
| Load capacity 3km/h:       | 150kg                    |
| Rolling resistance:        | Very good                |
| Operating noise:           | Very good                |
| Floor preservation:        | Very good                |