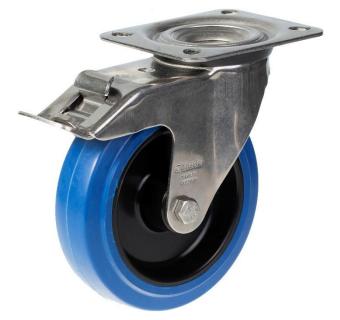

## PRODUCT INFORMATION 300SS Series Stainless Steel Top Plate Castor

**Material:** Swivel/brake bracket in stainless steel with top plate fitting. Wheel with blue solid elastic rubber tyre on nylon centre.

| Part number:               | 250029                   |
|----------------------------|--------------------------|
| Wheel diameter (D):        | 125mm                    |
| Tread width (T2):          | 36mm                     |
| Tread hardness:            | 70° Shore A              |
| Wheel bearing:             | Stainless roller bearing |
| Top plate size (AxB):      | 100x85mm                 |
| Fixing hole spacing (axb): | 80x60mm                  |
| Fixing hole size (d):      | 9mm                      |
| Brake pedal radius (G):    | 123mm                    |
| Overall height (H):        | 150mm                    |
| Load capacity 3km/h:       | 150kg                    |
| Rolling resistance:        | Very good                |
| Operating noise:           | Very good                |
| Floor preservation:        | Very good                |