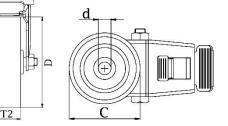

## **300SS Series Stainless Steel Bolt Hole Castor**

Material: Swivel/brake bracket in stainless steel with bolt hole fitting. Wheel with blue solid elastic rubber tyre on nylon centre.

| Part number:            | 250037        |
|-------------------------|---------------|
| Wheel diameter (D):     | 80mm          |
|                         | 0011111       |
| Tread width (T2):       | 32mm          |
| Tread hardness:         | 70° Shore A   |
| Wheel bearing:          | Plain bearing |
| Top plate diameter (C): | 70mm          |
| Bolt hole (d):          | 13mm          |
| Brake pedal radius (G): | 115mm         |
| Overall height (H):     | 105mm         |
| Load capacity 3km/h:    | 140kg         |
| Rolling resistance:     | Very good     |
| Operating noise:        | Very good     |
| Floor preservation:     | Very good     |