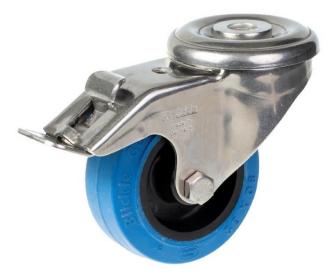

## **300SS Series Stainless Steel Bolt Hole Castor**

Material: Swivel/brake bracket in stainless steel with bolt hole fitting. Wheel with blue solid elastic rubber tyre on nylon centre.

| Part number:            | 250037        |
|-------------------------|---------------|
| Wheel diameter (D):     | 80mm          |
|                         | 0011111       |
| Tread width (T2):       | 32mm          |
| Tread hardness:         | 70° Shore A   |
| Wheel bearing:          | Plain bearing |
| Top plate diameter (C): | 70mm          |
| Bolt hole (d):          | 13mm          |
| Brake pedal radius (G): | 115mm         |
| Overall height (H):     | 105mm         |
| Load capacity 3km/h:    | 140kg         |
| Rolling resistance:     | Very good     |
| Operating noise:        | Very good     |
| Floor preservation:     | Very good     |