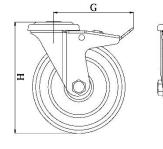

## **300SS Series Stainless Steel Bolt Hole Castor**

Material: Swivel/brake bracket in stainless steel with bolt hole fitting. Wheel with blue solid elastic rubber tyre on nylon centre.

| Part number:            | 250037        |
|-------------------------|---------------|
| Wheel diameter (D):     | 80mm          |
|                         | 0011111       |
| Tread width (T2):       | 32mm          |
| Tread hardness:         | 70° Shore A   |
| Wheel bearing:          | Plain bearing |
| Top plate diameter (C): | 70mm          |
| Bolt hole (d):          | 13mm          |
| Brake pedal radius (G): | 115mm         |
| Overall height (H):     | 105mm         |
| Load capacity 3km/h:    | 140kg         |
| Rolling resistance:     | Very good     |
| Operating noise:        | Very good     |
| Floor preservation:     | Very good     |