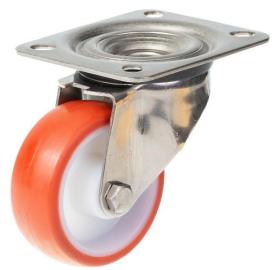

## PRODUCT INFORMATION 300SS Series Stainless Steel Top Plate Castor

**Material:** Swivel bracket in stainless steel with top plate fitting. Wheel with red thermoplastic polyurethane tread on nylon centre.