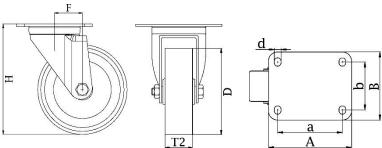

| Part number:               | 420000        |
|----------------------------|---------------|
| Wheel diameter (D):        | 80mm          |
| Tread width (T2):          | 30mm          |
| Tread hardness:            | 98° Shore A   |
| Wheel bearing:             | Plain bearing |
| Top plate size (AxB):      | 100x85mm      |
| Fixing hole spacing (axb): | 80x60mm       |
| Fixing hole size (d):      | 9mm           |
| Offset (F):                | 38mm          |
| Overall height (H):        | 105mm         |
| Load capacity 3km/h:       | 120kg         |
| Rolling resistance:        | Very good     |
| Operating noise:           | Good          |
| Floor preservation:        | Good          |