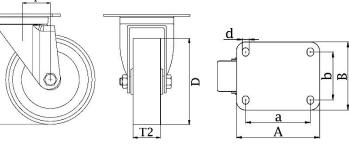

## **300SS Series Stainless Steel Top Plate Castor**

Material: Swivel bracket in stainless steel with top plate fitting. Wheel with red thermoplastic polyurethane tread on nylon centre.

| Part number:               | 420006        |
|----------------------------|---------------|
| Wheel diameter (D):        | 100mm         |
| Tread width (T2):          | 30mm          |
| Tread hardness:            | 98° Shore A   |
| Wheel bearing:             | Plain bearing |
| Top plate size (AxB):      | 100x85mm      |
| Fixing hole spacing (axb): | 80x60mm       |
| Fixing hole size (d):      | 9mm           |
| Offset (F):                | 36mm          |
| Overall height (H):        | 128mm         |
| Load capacity 3km/h:       | 150kg         |
| Rolling resistance:        | Very good     |
| Operating noise:           | Good          |
| Floor preservation:        | Good          |
|                            |               |