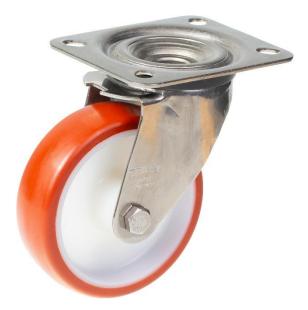

## **300SS Series Stainless Steel Top Plate Castor**

Material: Swivel bracket in stainless steel with top plate fitting. Wheel with red thermoplastic polyurethane tread on nylon centre.

| Part number:               | 420006        |
|----------------------------|---------------|
| Wheel diameter (D):        | 100mm         |
| Tread width (T2):          | 30mm          |
| Tread hardness:            | 98° Shore A   |
| Wheel bearing:             | Plain bearing |
| Top plate size (AxB):      | 100x85mm      |
| Fixing hole spacing (axb): | 80x60mm       |
| Fixing hole size (d):      | 9mm           |
| Offset (F):                | 36mm          |
| Overall height (H):        | 128mm         |
| Load capacity 3km/h:       | 150kg         |
| Rolling resistance:        | Very good     |
| Operating noise:           | Good          |
| Floor preservation:        | Good          |
|                            |               |