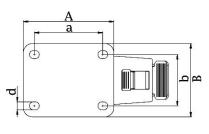

## **300SS Series Stainless Steel Top Plate Castor**

**Material:** Swivel/brake bracket in stainless steel with top plate fitting. Wheel with red thermoplastic polyurethane tread on nylon centre.

| Part number:               | 420008        |
|----------------------------|---------------|
| Wheel diameter (D):        | 100mm         |
| Tread width (T2):          | 30mm          |
| Tread hardness:            | 98° Shore A   |
| Wheel bearing:             | Plain bearing |
| Top plate size (AxB):      | 100x85mm      |
| Fixing hole spacing (axb): | 80x60mm       |
| Fixing hole size (d):      | 9mm           |
| Brake pedal radius (G):    | 113mm         |
| Overall height (H):        | 128mm         |
| Load capacity 3km/h:       | 150kg         |
| Rolling resistance:        | Very good     |
| Operating noise:           | Good          |
| Floor preservation:        | Good          |