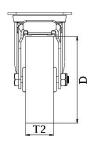

## **300SS Series Stainless Steel Top Plate Castor**

**Material:** Swivel/brake bracket in stainless steel with top plate fitting. Wheel with red thermoplastic polyurethane tread on nylon centre.

| Part number:               | 420008        |
|----------------------------|---------------|
| Wheel diameter (D):        | 100mm         |
| Tread width (T2):          | 30mm          |
| Tread hardness:            | 98° Shore A   |
| Wheel bearing:             | Plain bearing |
| Top plate size (AxB):      | 100x85mm      |
| Fixing hole spacing (axb): | 80x60mm       |
| Fixing hole size (d):      | 9mm           |
| Brake pedal radius (G):    | 113mm         |
| Overall height (H):        | 128mm         |
| Load capacity 3km/h:       | 150kg         |
| Rolling resistance:        | Very good     |
| Operating noise:           | Good          |
| Floor preservation:        | Good          |