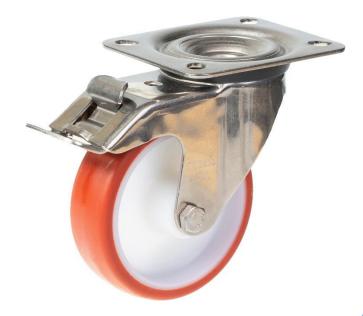

## **300SS Series Stainless Steel Top Plate Castor**

**Material:** Swivel/brake bracket in stainless steel with top plate fitting. Wheel with red thermoplastic polyurethane tread on nylon centre.

| Part number:               | 420008        |
|----------------------------|---------------|
| Wheel diameter (D):        | 100mm         |
| Tread width (T2):          | 30mm          |
| Tread hardness:            | 98° Shore A   |
| Wheel bearing:             | Plain bearing |
| Top plate size (AxB):      | 100x85mm      |
| Fixing hole spacing (axb): | 80x60mm       |
| Fixing hole size (d):      | 9mm           |
| Brake pedal radius (G):    | 113mm         |
| Overall height (H):        | 128mm         |
| Load capacity 3km/h:       | 150kg         |
| Rolling resistance:        | Very good     |
| Operating noise:           | Good          |
| Floor preservation:        | Good          |