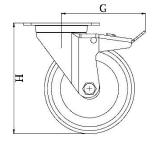

## **300SS Series Stainless Steel Top Plate Castor**

**Material:** Swivel/brake bracket in stainless steel with top plate fitting. Wheel with red thermoplastic polyurethane tread on nylon centre.

| Part number:               | 420008        |
|----------------------------|---------------|
| Wheel diameter (D):        | 100mm         |
| Tread width (T2):          | 30mm          |
| Tread hardness:            | 98° Shore A   |
| Wheel bearing:             | Plain bearing |
| Top plate size (AxB):      | 100x85mm      |
| Fixing hole spacing (axb): | 80x60mm       |
| Fixing hole size (d):      | 9mm           |
| Brake pedal radius (G):    | 113mm         |
| Overall height (H):        | 128mm         |
| Load capacity 3km/h:       | 150kg         |
| Rolling resistance:        | Very good     |
| Operating noise:           | Good          |
| Floor preservation:        | Good          |