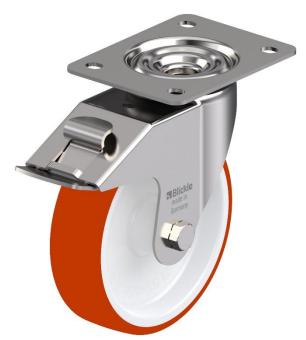

## **300SS Series Stainless Steel Top Plate Castor**

**Material:** Swivel/brake bracket in stainless steel with top plate fitting. Wheel with red thermoplastic polyurethane tread on nylon centre.

| Part number:               | 420020        |
|----------------------------|---------------|
| Wheel diameter (D):        | 160mm         |
| Tread width (T2):          | 45mm          |
| Tread hardness:            | 98° Shore A   |
| Wheel bearing:             | Plain bearing |
| Top plate size (AxB):      | 140x110mm     |
| Fixing hole spacing (axb): | 105x75-80mm   |
| Fixing hole size (d):      | 11mm          |
| Brake pedal radius (G):    | 164mm         |
| Overall height (H):        | 195mm         |
| Load capacity 3km/h:       | 300kg         |
| Rolling resistance:        | Very good     |
| Operating noise:           | Good          |
| Floor preservation:        | Good          |