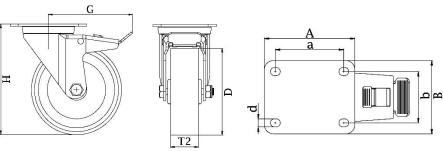

## **300SS Series Stainless Steel Top Plate Castor**

**Material:** Swivel/brake bracket in stainless steel with top plate fitting. Wheel with red thermoplastic polyurethane tread on nylon centre.

| Part number:               | 420020        |
|----------------------------|---------------|
| Wheel diameter (D):        | 160mm         |
| Tread width (T2):          | 45mm          |
| Tread hardness:            | 98° Shore A   |
| Wheel bearing:             | Plain bearing |
| Top plate size (AxB):      | 140x110mm     |
| Fixing hole spacing (axb): | 105x75-80mm   |
| Fixing hole size (d):      | 11mm          |
| Brake pedal radius (G):    | 164mm         |
| Overall height (H):        | 195mm         |
| Load capacity 3km/h:       | 300kg         |
| Rolling resistance:        | Very good     |
| Operating noise:           | Good          |
| Floor preservation:        | Good          |