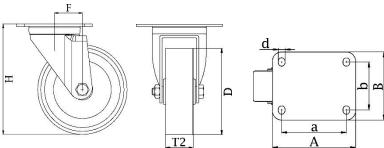

## **300SS Series Stainless Steel Top Plate Castor**

**Material:** Swivel bracket in stainless steel with top plate fitting. Wheel with grey thermoplastic polyurethane tread on polypropylene centre.

| Part number:               | 283203                  |
|----------------------------|-------------------------|
| Wheel diameter (D):        | 160mm                   |
| Tread width (T2):          | 40mm                    |
| Tread hardness:            | 98° Shore A             |
| Wheel bearing:             | Stainless ball bearings |
| Top plate size (AxB):      | 140x110mm               |
| Fixing hole spacing (axb): | 105x75-80mm             |
| Fixing hole size (d):      | 11mm                    |
| Offset (F):                | 54mm                    |
| Overall height (H):        | 195mm                   |
| Load capacity 3km/h:       | 300kg                   |
| Rolling resistance:        | Very good               |
| Operating noise:           | Good                    |
| Floor preservation:        | Good                    |