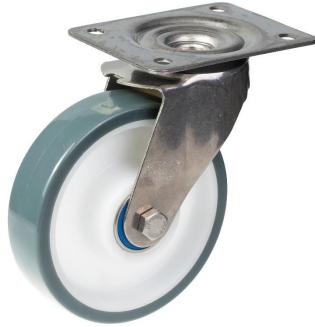

## **300SS Series Stainless Steel Top Plate Castor**

**Material:** Swivel bracket in stainless steel with top plate fitting. Wheel with grey thermoplastic polyurethane tread on polypropylene centre.

| Part number:               | 283203                  |
|----------------------------|-------------------------|
| Wheel diameter (D):        | 160mm                   |
| Tread width (T2):          | 40mm                    |
| Tread hardness:            | 98° Shore A             |
| Wheel bearing:             | Stainless ball bearings |
| Top plate size (AxB):      | 140x110mm               |
| Fixing hole spacing (axb): | 105x75-80mm             |
| Fixing hole size (d):      | 11mm                    |
| Offset (F):                | 54mm                    |
| Overall height (H):        | 195mm                   |
| Load capacity 3km/h:       | 300kg                   |
| Rolling resistance:        | Very good               |
| Operating noise:           | Good                    |
| Floor preservation:        | Good                    |