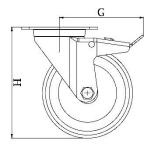

| Part number:               | 283205                  |
|----------------------------|-------------------------|
| Wheel diameter (D):        | 160mm                   |
| Tread width (T2):          | 40mm                    |
| Tread hardness:            | 98° Shore A             |
| Wheel bearing:             | Stainless ball bearings |
| Top plate size (AxB):      | 140x110mm               |
| Fixing hole spacing (axb): | 105x75-80mm             |
| Fixing hole size (d):      | 11mm                    |
| Brake pedal radius (G):    | 164mm                   |
| Overall height (H):        | 195mm                   |
| Load capacity 3km/h:       | 300kg                   |
| Rolling resistance:        | Very good               |
| Operating noise:           | Good                    |
| Floor preservation:        | Good                    |