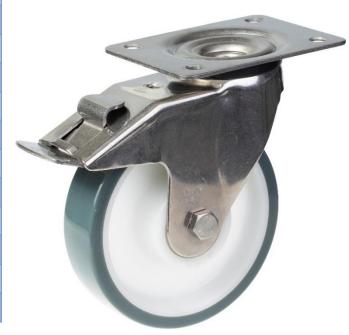

## **300SS Series Stainless Steel Top Plate Castor**

**Material:** Swivel/brake bracket in stainless steel with top plate fitting. Wheel with grey thermoplastic polyurethane tread on polypropylene centre.

| Part number:               | 283205                  |
|----------------------------|-------------------------|
| Wheel diameter (D):        | 160mm                   |
| Tread width (T2):          | 40mm                    |
| Tread hardness:            | 98° Shore A             |
| Wheel bearing:             | Stainless ball bearings |
| Top plate size (AxB):      | 140x110mm               |
| Fixing hole spacing (axb): | 105x75-80mm             |
| Fixing hole size (d):      | 11mm                    |
| Brake pedal radius (G):    | 164mm                   |
| Overall height (H):        | 195mm                   |
| Load capacity 3km/h:       | 300kg                   |
| Rolling resistance:        | Very good               |
| Operating noise:           | Good                    |
| Floor preservation:        | Good                    |