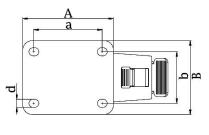

| Part number:               | 283205                  |
|----------------------------|-------------------------|
| Wheel diameter (D):        | 160mm                   |
| Tread width (T2):          | 40mm                    |
| Tread hardness:            | 98° Shore A             |
| Wheel bearing:             | Stainless ball bearings |
| Top plate size (AxB):      | 140x110mm               |
| Fixing hole spacing (axb): | 105x75-80mm             |
| Fixing hole size (d):      | 11mm                    |
| Brake pedal radius (G):    | 164mm                   |
| Overall height (H):        | 195mm                   |
| Load capacity 3km/h:       | 300kg                   |
| Rolling resistance:        | Very good               |
| Operating noise:           | Good                    |
| Floor preservation:        | Good                    |