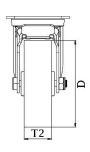

| Part number:               | 283205                  |
|----------------------------|-------------------------|
| Wheel diameter (D):        | 160mm                   |
| Tread width (T2):          | 40mm                    |
| Tread hardness:            | 98° Shore A             |
| Wheel bearing:             | Stainless ball bearings |
| Top plate size (AxB):      | 140x110mm               |
| Fixing hole spacing (axb): | 105x75-80mm             |
| Fixing hole size (d):      | 11mm                    |
| Brake pedal radius (G):    | 164mm                   |
| Overall height (H):        | 195mm                   |
| Load capacity 3km/h:       | 300kg                   |
| Rolling resistance:        | Very good               |
| Operating noise:           | Good                    |
| Floor preservation:        | Good                    |