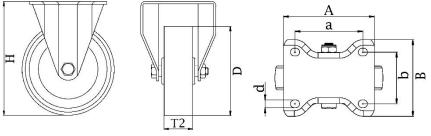

## **300SS Series Stainless Steel Top Plate Castor**

Material: Fixed bracket in stainless steel with top plate fitting. Wheel with red thermoplastic polyurethane tread on nylon centre.

| Part number:               | 420024        |
|----------------------------|---------------|
| Wheel diameter (D):        | 200mm         |
| Tread width (T2):          | 50mm          |
| Tread hardness:            | 98° Shore A   |
| Wheel bearing:             | Plain bearing |
| Top plate size (AxB):      | 138x116mm     |
| Fixing hole spacing (axb): | 105x75-80mm   |
| Fixing hole size (d):      | 11mm          |
| Overall height (H):        | 235mm         |
| Load capacity 3km/h:       | 300kg         |
| Rolling resistance:        | Very good     |
| Operating noise:           | Good          |
| Floor preservation:        | Good          |