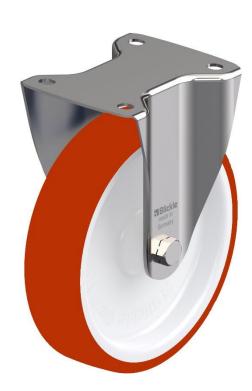

## **300SS Series Stainless Steel Top Plate Castor**

Material: Fixed bracket in stainless steel with top plate fitting. Wheel with red thermoplastic polyurethane tread on nylon centre.

| Part number:               | 420024        |
|----------------------------|---------------|
| Wheel diameter (D):        | 200mm         |
| Tread width (T2):          | 50mm          |
| Tread hardness:            | 98° Shore A   |
| Wheel bearing:             | Plain bearing |
| Top plate size (AxB):      | 138x116mm     |
| Fixing hole spacing (axb): | 105x75-80mm   |
| Fixing hole size (d):      | 11mm          |
| Overall height (H):        | 235mm         |
| Load capacity 3km/h:       | 300kg         |
| Rolling resistance:        | Very good     |
| Operating noise:           | Good          |
| Floor preservation:        | Good          |