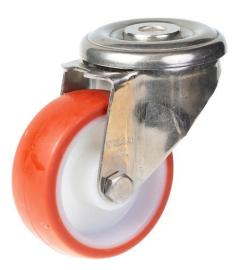

## **300SS Series Stainless Steel Bolt Hole Castor**

Material: Swivel bracket in stainless steel with bolt hole fitting. Wheel with red thermoplastic polyurethane tread on nylon centre.

| Part number:            | 430000        |
|-------------------------|---------------|
| Wheel diameter (D):     | 80mm          |
| Tread width (T2):       | 30mm          |
| Tread hardness:         | 98° Shore A   |
| Wheel bearing:          | Plain bearing |
| Top plate diameter (C): | 70mm          |
| Bolt hole (d):          | 13mm          |
| Offset (F):             | 38mm          |
| Overall height (H):     | 105mm         |
| Load capacity 3km/h:    | 120kg         |
| Rolling resistance:     | Very good     |
| Operating noise:        | Good          |
| Floor preservation:     | Good          |