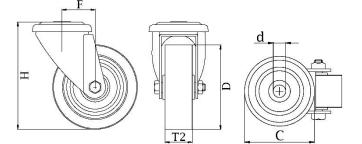

## **300SS Series Stainless Steel Bolt Hole Castor**

Material: Swivel bracket in stainless steel with bolt hole fitting. Wheel with red thermoplastic polyurethane tread on nylon centre.

| Part number:            | 430000        |
|-------------------------|---------------|
| Wheel diameter (D):     | 80mm          |
| Tread width (T2):       | 30mm          |
| Tread hardness:         | 98° Shore A   |
| Wheel bearing:          | Plain bearing |
| Top plate diameter (C): | 70mm          |
| Bolt hole (d):          | 13mm          |
| Offset (F):             | 38mm          |
| Overall height (H):     | 105mm         |
| Load capacity 3km/h:    | 120kg         |
| Rolling resistance:     | Very good     |
| Operating noise:        | Good          |
| Floor preservation:     | Good          |